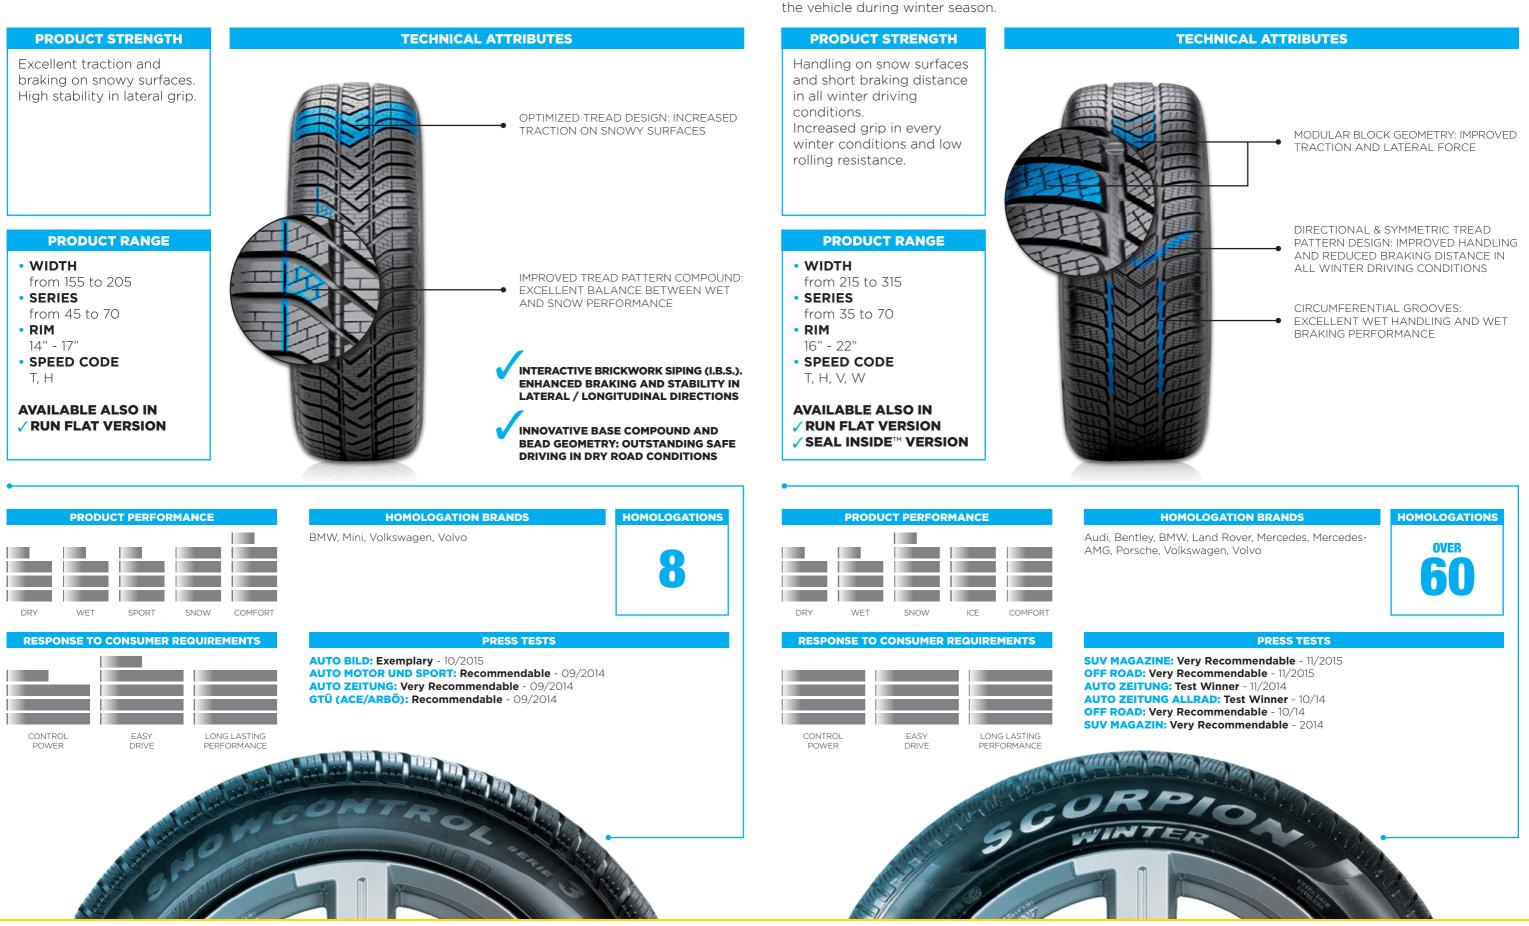

## CAR WINTER SNOWCONTROL SERIE 3

## **SCORPION WINTER**

SUV

A "Green Performance" winter tyre for city and compact cars in soft and severe winter conditions.

36 CINTURATO, CINTURATO P7, CARRIER, PZERO, PZERO, PZERO CORSA, PZERO NERO, CINTURATO P1, SCORPION, SCORPION VERDE, CHRONO, SOTTOZERO, P1, P7, SNOWCONTROL, CARVING, ICE ZERO, PNCS, 🖉 and 🌂