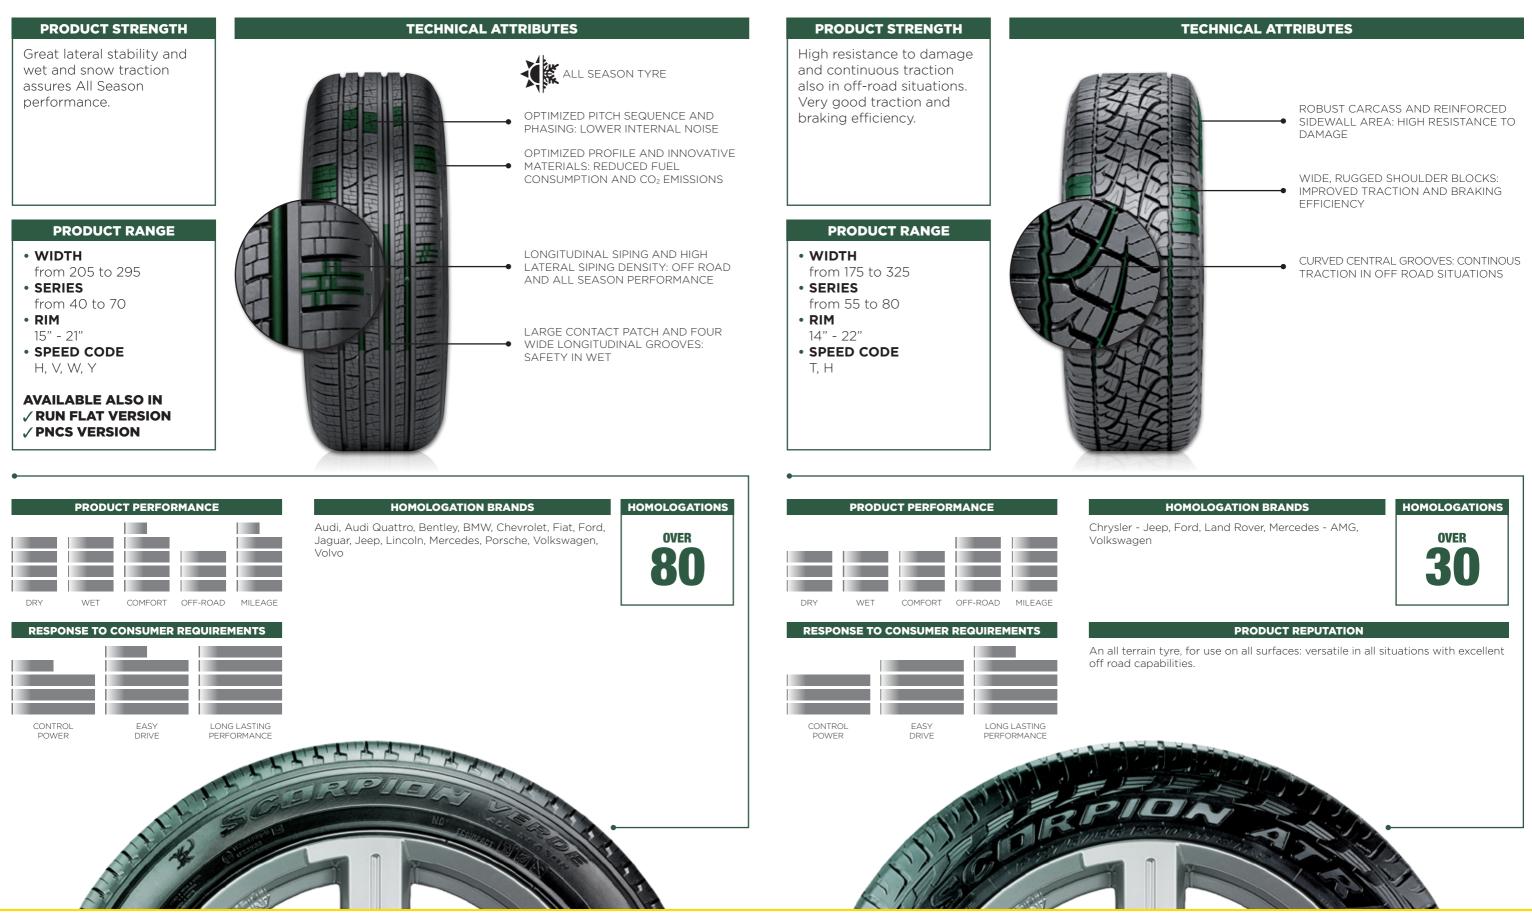

## **SCORPION VERDE**

Summer tyre for high powered SUVs and crossovers, the ideal choice for the high performance segment.

Touring tyre, the ideal choice for luxury SUVs and crossovers.

22 CINTURATO, CINTURATO P7, CARRIER, PZERO, PZERO, PZERO CORSA, PZERO NERO, CINTURATO P1, SCORPION, SCORPION VERDE, CHRONO, SOTTOZERO, P1, P7, SNOWCONTROL, CARVING, ICE ZERO, PNCS, D and 🌟

## **SCORPION VERDE ALL SEASON**

Touring tyre, the ideal choice for SUVs, crossovers and light trucks.

An all terrain tyre for SUVs and pick-ups.

**SCORPION ATR** 

24 CINTURATO, CINTURATO P7, CARRIER, PZERO, PZERO, PZERO CORSA, PZERO NERO, CINTURATO P1, SCORPION, SCORPION VERDE, CHRONO, SOTTOZERO, P1, P7, SNOWCONTROL, CARVING, ICE ZERO, PNCS, D and \*