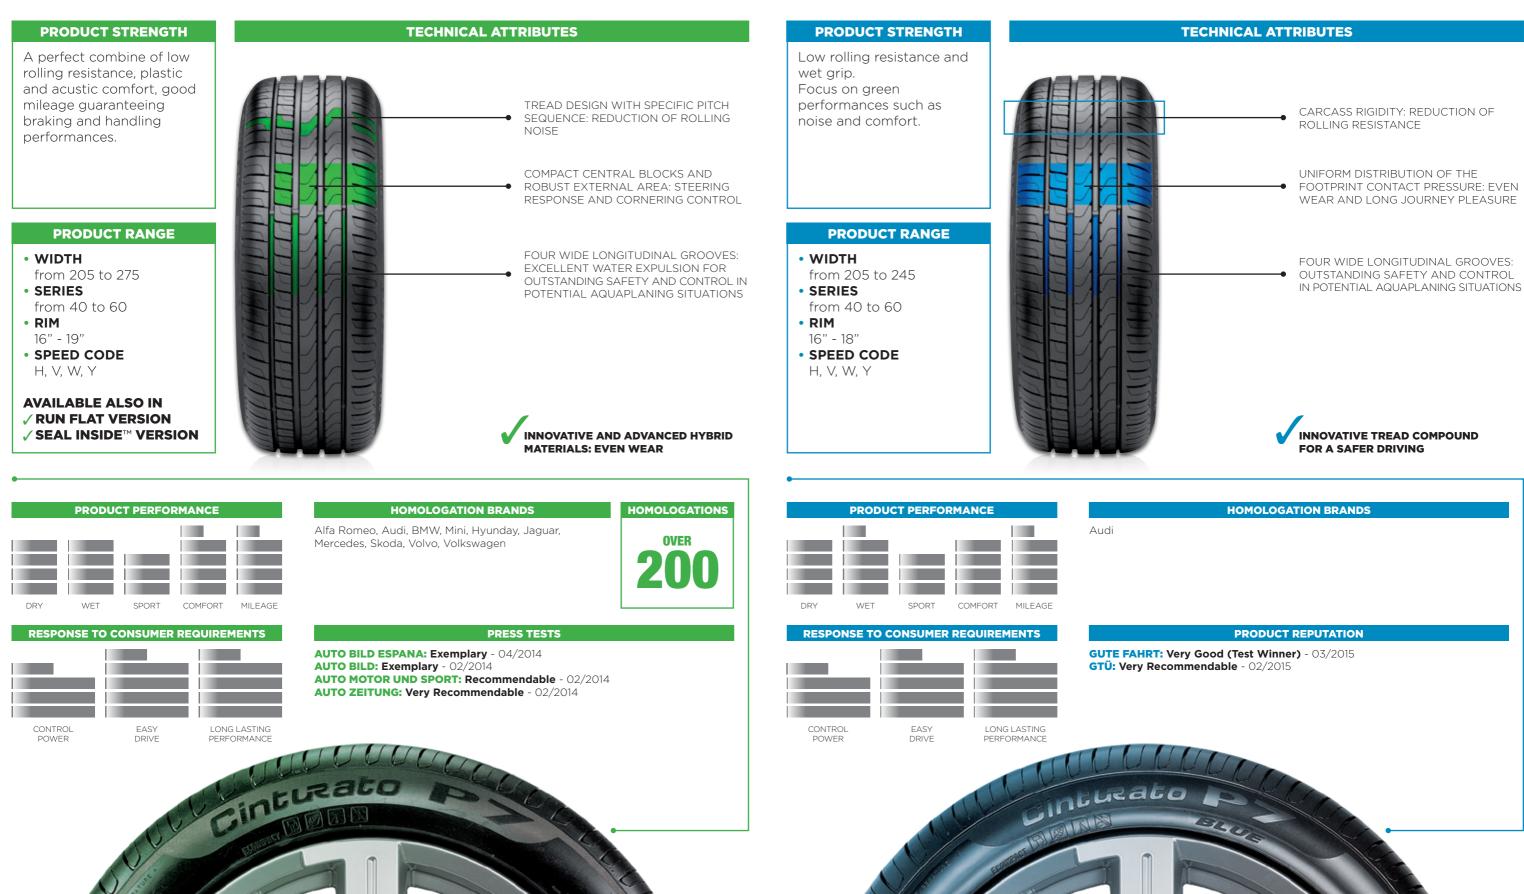

## CAR **CINTURATO P7**

## **CINTURATO P7 BLUE**

Touring tyre, the ideal choice for midrange cars and sedans.

16 CINTURATO, CINTURATO P7, CARRIER, PZERO, PZERO, PZERO CORSA, PZERO NERO, CINTURATO P1, SCORPION, SCORPION VERDE, CHRONO, SOTTOZERO, P1, P7, SNOWCONTROL, CARVING, ICE ZERO, PNCS, 🖉 and 🌟