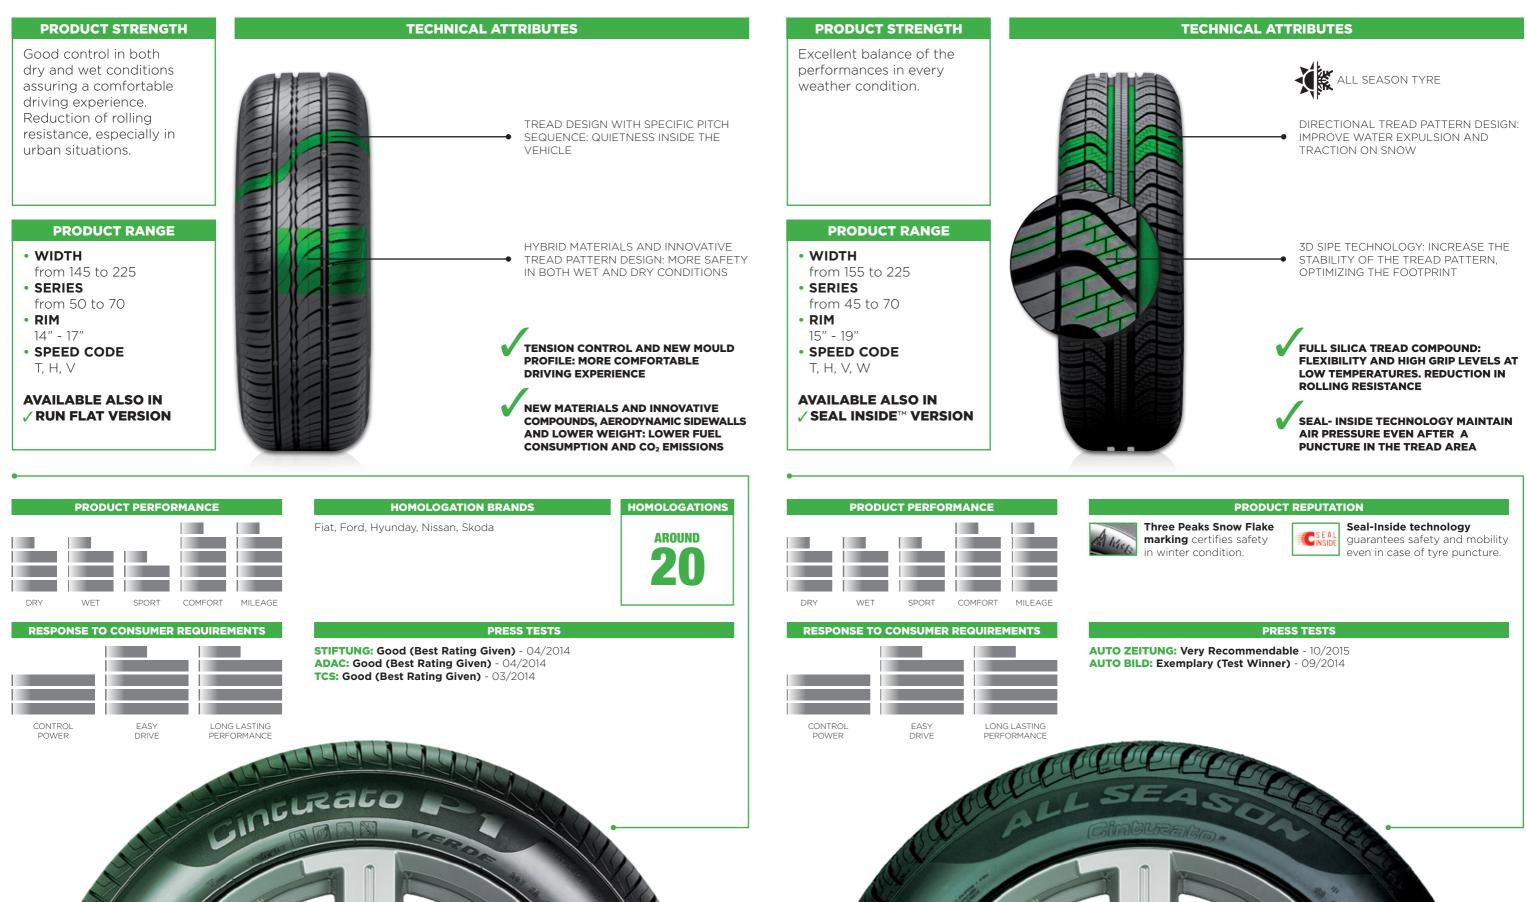

## CAR **CINTURATO P1 VERDE**

## CAR **CINTURATO ALL SEASON**

The ideal choice for city and compact cars.

Ideal choice for drivers who use the vehicle daily, on short journeys and in gentle driving conditions.

18 CINTURATO, CINTURATO P7, CARRIER, PZERO, PZERO, PZERO CORSA, PZERO NERO, CINTURATO P1, SCORPION, SCORPION VERDE, CHRONO, SOTTOZERO, P1, P7, SNOWCONTROL, CARVING, ICE ZERO, PNCS, D and 🛠