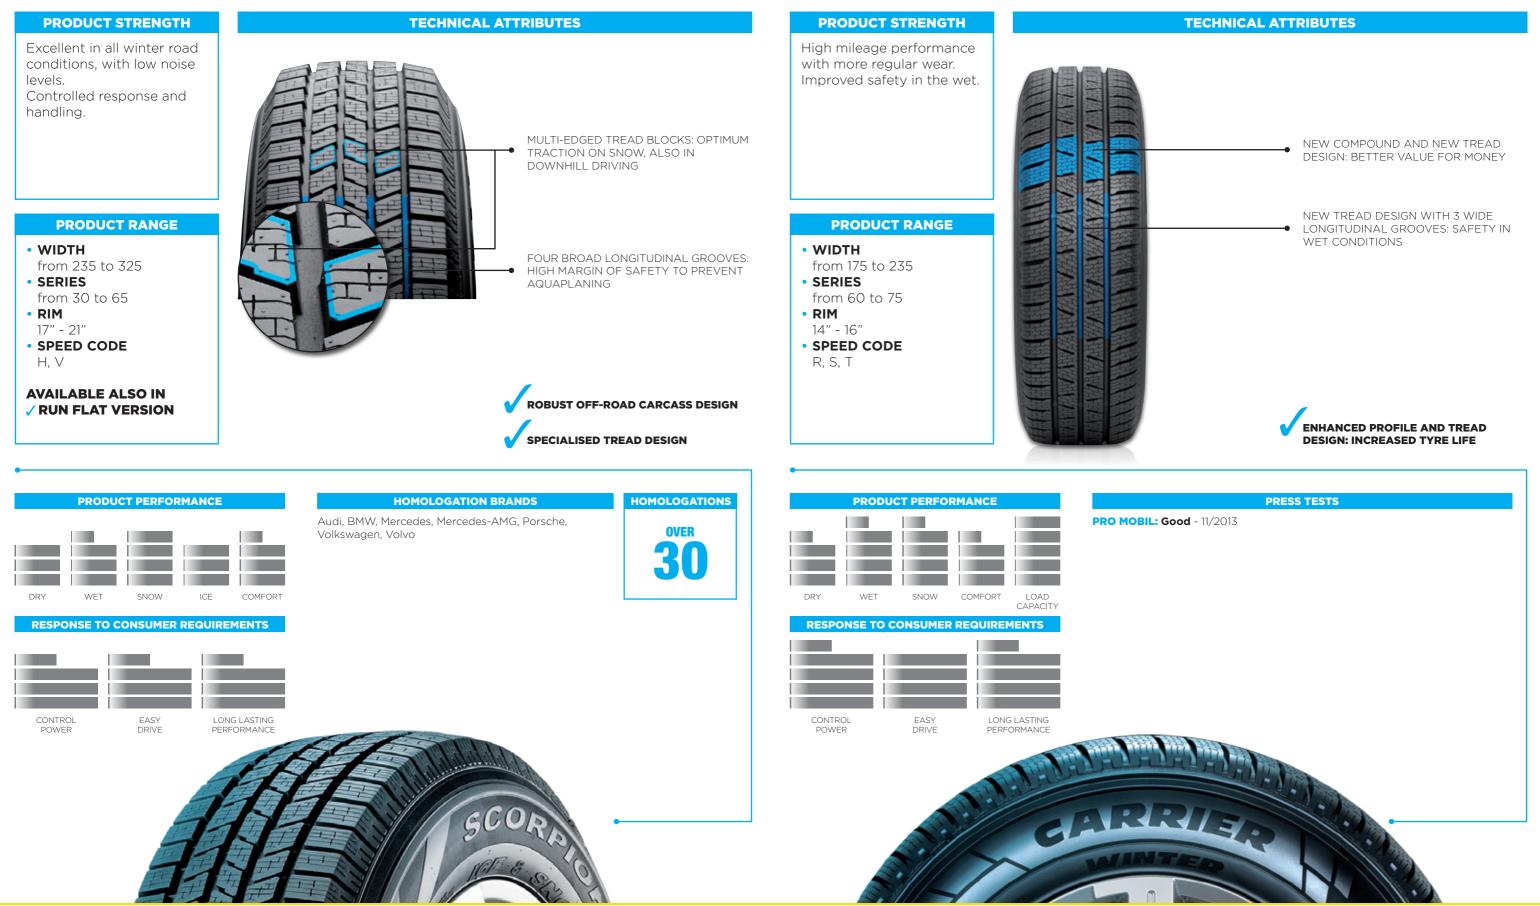

### The perfect solution for the low temperature performance of fast luxury modern SUVs.

Ideal choice for car-derived vans or transporters looking for high mileage and safety in winter conditions.

**CARRIER WINTER** 

VAN

38 CINTURATO, CINTURATO P7, CARRIER, PZERO, PZERO CORSA, PZERO NERO, CINTURATO P1, SCORPION, SCORPION VERDE, CHRONO, SOTTOZERO, P1, P7, SNOWCONTROL, CARVING, ICE ZERO, PNCS, 🖉 and 🌟

# **CARRIER**

Ideal choice for car-derived vans or transporters looking for high mileage and low rolling resistance.

 $\mathcal{O}$ 

comprises a range of specific tyres for city cars, medium powered vehicles, prestigious sport cars, SUVs and commercial vehicles. All Winter tyres have been developed comfort and performance in any winter road situation. Thanks to the specific compound, the innovative sipe technology and the optimized tread pattern, adherence and traction are guaranteed in all winter weather conditions.