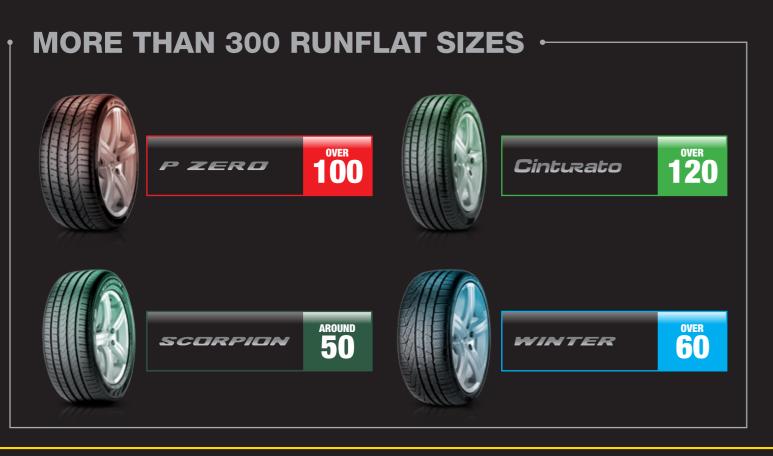

### **OEM/VEHICLE** MARKING MARKING -Pirelli internal marking for Marked tyres can be recognized from a specific marking on the sidewall that indicates Ł the tyre co-development with a specific car manufacturer. These tyres have been homologated by the vehicle manufacturer and are the perfect match for the model they have been developed for. Marked tyres are the result of a strong joint efforts of technological development with Europe's most premium car manufacturers and, therefore, are the only tyres that can enhance the performances of the best cars. They represent the peak of a state-of-the-art fine tuning process that completes the most recent technological developments in the LR automotive industry. Only these tyres are designed on purpose to enhance car's performances while assuring a unique driving experience. For years Pirelli has been the leading European provider of premium and prestige original equipment, with over 2000 homologation approvals. Looking to vehicles of the future, LS with our overall expertise we will continue to build on this. **OEM/VEHICLE** DETAILS **OEM/VEHICLE** MARKING DETAILS MARKING This marking is All new Audi AR. ARR **R01** MC, MC1 4 used for some Quattro models **McLaren** Audi specific Alfa have specifically Specific AUDI QUATTRO models Romeo models marked tyres (R8. RS4. RS5. RS6) All new Aston Martin tyres AM4. AM8. AMP. have these B, B1, BC, BL New vehicles are **M01** 8 markings. Tyres AMS, AMV, AMX fitted with this are developed Mercedes-Benz ASTON MARTIN BENTLEY specific marking. specifically for the vehicle's characteristics.