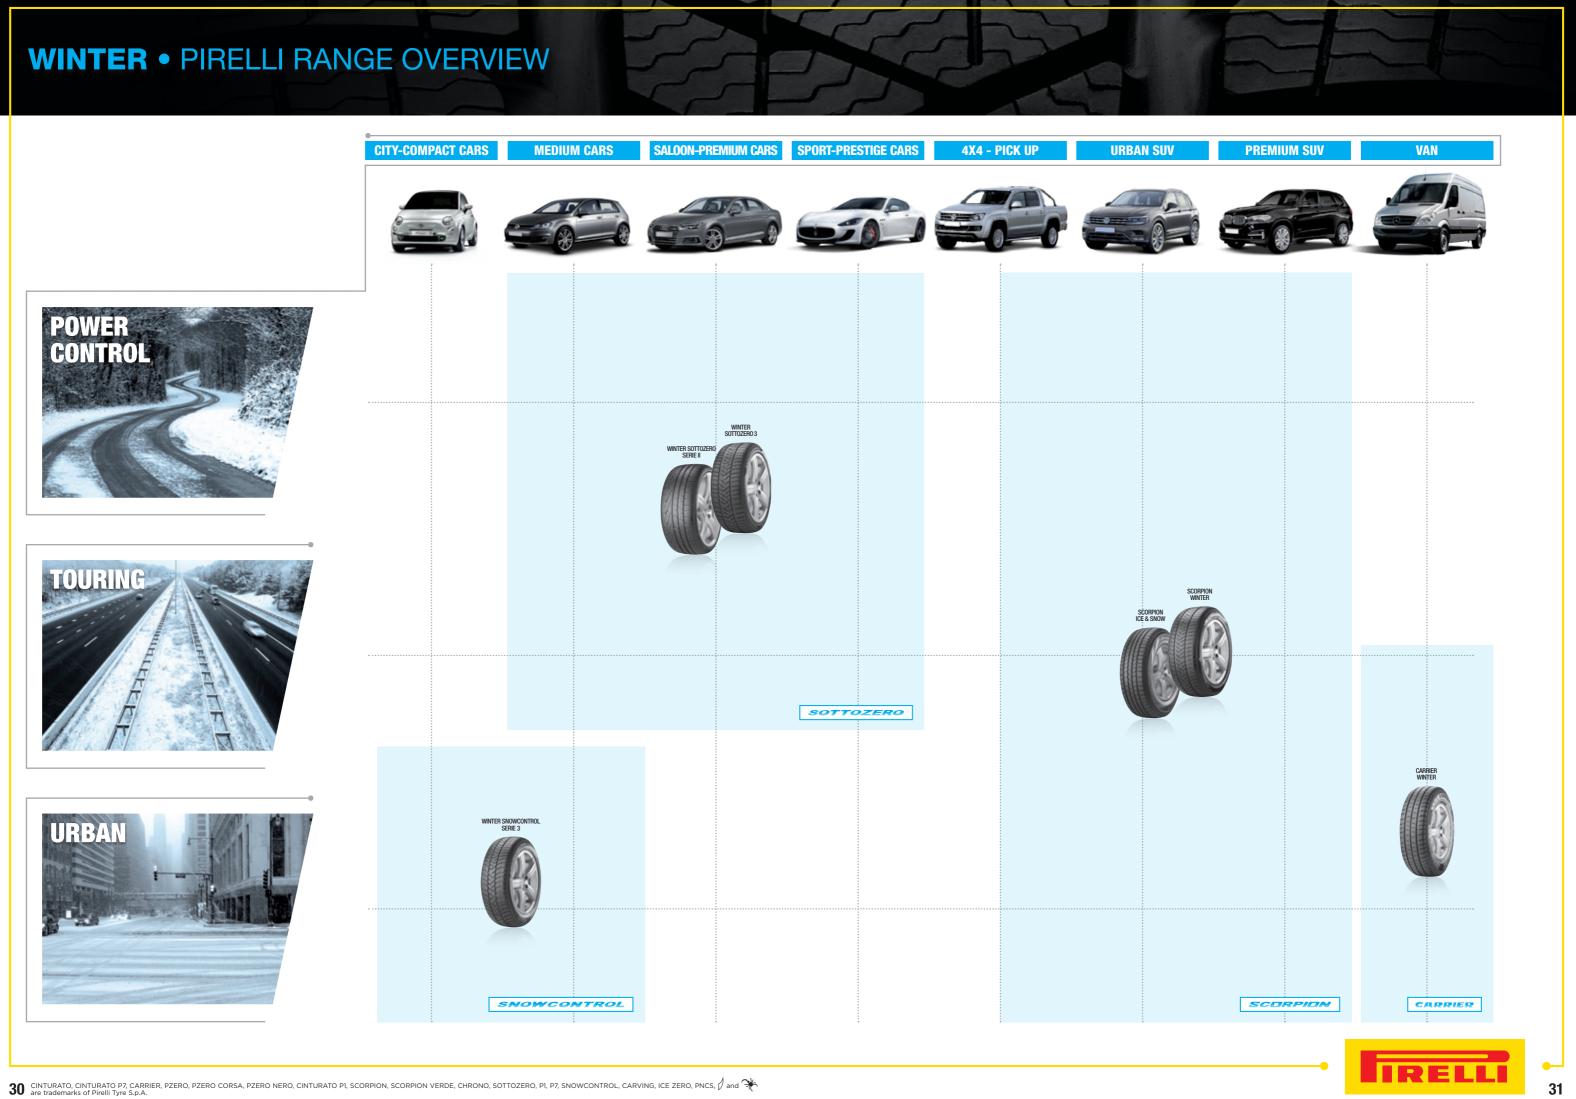

# **CARRIER**

Ideal choice for car-derived vans or transporters looking for high mileage and low rolling resistance.

 $\mathcal{O}$ 

comprises a range of specific tyres for city cars, medium powered vehicles, prestigious sport cars, SUVs and commercial vehicles. All Winter tyres have been developed comfort and performance in any winter road situation. Thanks to the specific compound, the innovative sipe technology and the optimized tread pattern, adherence and traction are guaranteed in all winter weather conditions.