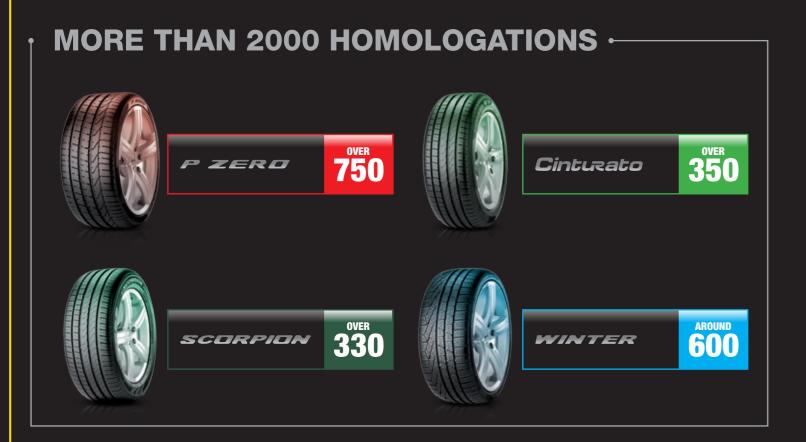

### **OEM/VEHICLE** MARKING MARKING -Pirelli internal marking for Marked tyres can be recognized from a specific marking on the sidewall that indicates Ł the tyre co-development with a specific car manufacturer. These tyres have been homologated by the vehicle manufacturer and are the perfect match for the model they have been developed for. Marked tyres are the result of a strong joint efforts of technological development with Europe's most premium car manufacturers and, therefore, are the only tyres that can enhance the performances of the best cars. They represent the peak of a state-of-the-art fine tuning process that completes the most recent technological developments in the LR automotive industry. Only these tyres are designed on purpose to enhance car's performances while assuring a unique driving experience. For years Pirelli has been the leading European provider of premium and prestige original equipment, with over 2000 homologation approvals. Looking to vehicles of the future, LS with our overall expertise we will continue to build on this. **OEM/VEHICLE** DETAILS **OEM/VEHICLE** MARKING DETAILS MARKING This marking is All new Audi AR. ARR **R01** MC, MC1 4 used for some Quattro models **McLaren** Audi specific Alfa have specifically Specific AUDI QUATTRO models Romeo models marked tyres (R8. RS4. RS5. RS6) All new Aston Martin tyres AM4. AM8. AMP. have these B, B1, BC, BL New vehicles are **M01** 8 markings. Tyres AMS, AMV, AMX fitted with this are developed Mercedes-Benz ASTON MARTIN BENTLEY specific marking. specifically for the vehicle's characteristics.