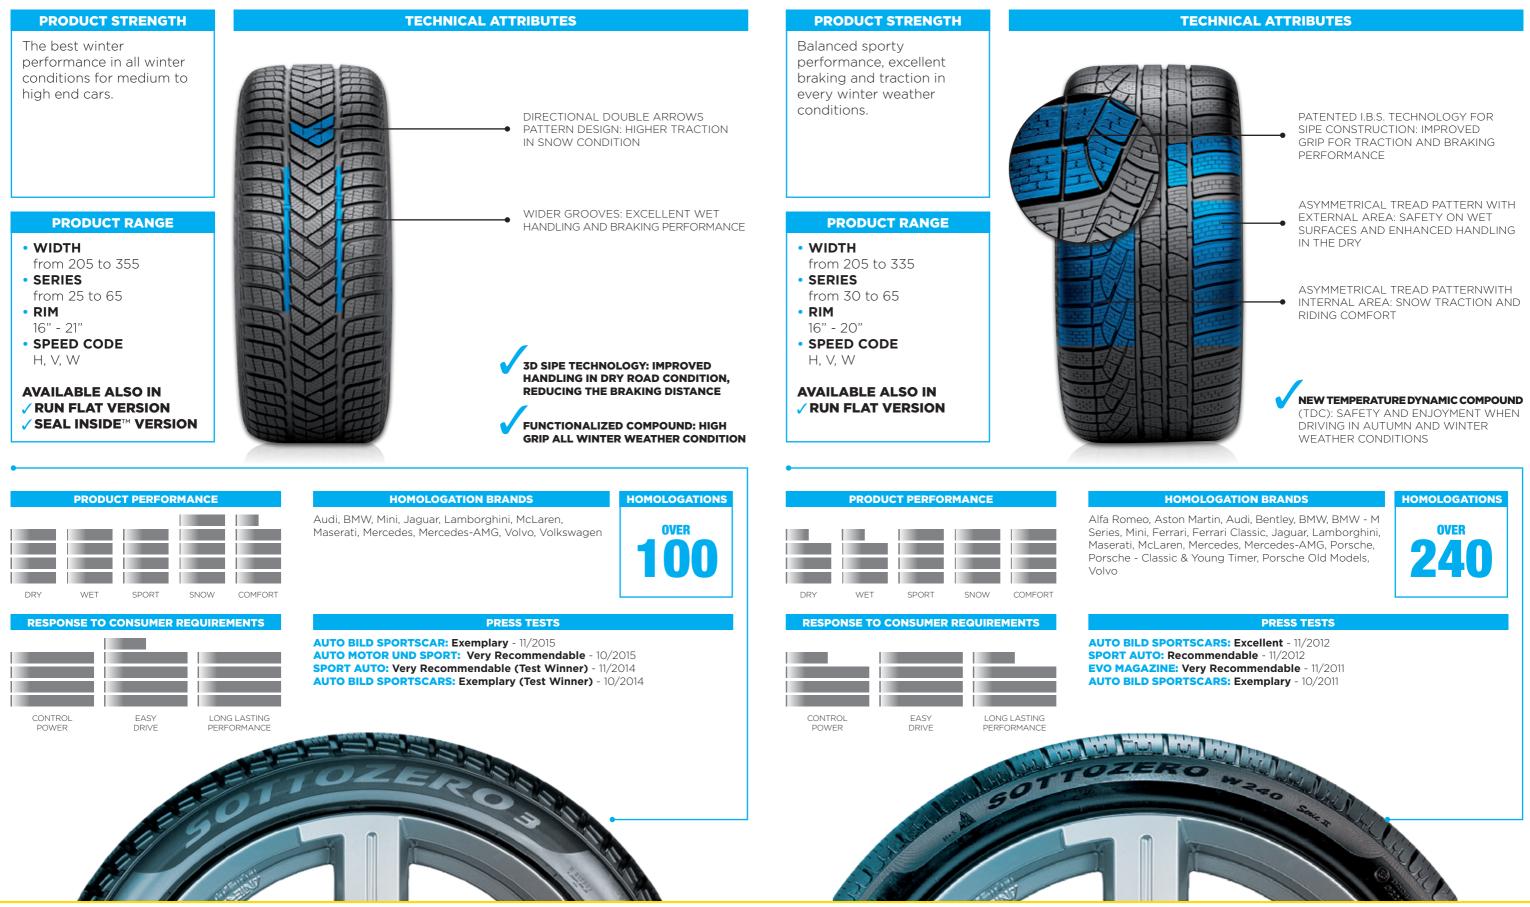

## CAR **WINTER SOTTOZERO 3**

The winter tyre result of the development with prestige and premium OEMs.

The ideal choice for top-end cars, sport cars and premium sedans.

WINTER SOTTOZERO SERIE II

CAR

34 CINTURATO, CINTURATO P7, CARRIER, PZERO, PZERO, PZERO CORSA, PZERO NERO, CINTURATO P1, SCORPION, SCORPION VERDE, CHRONO, SOTTOZERO, P1, P7, SNOWCONTROL, CARVING, ICE ZERO, PNCS, D and 🛠