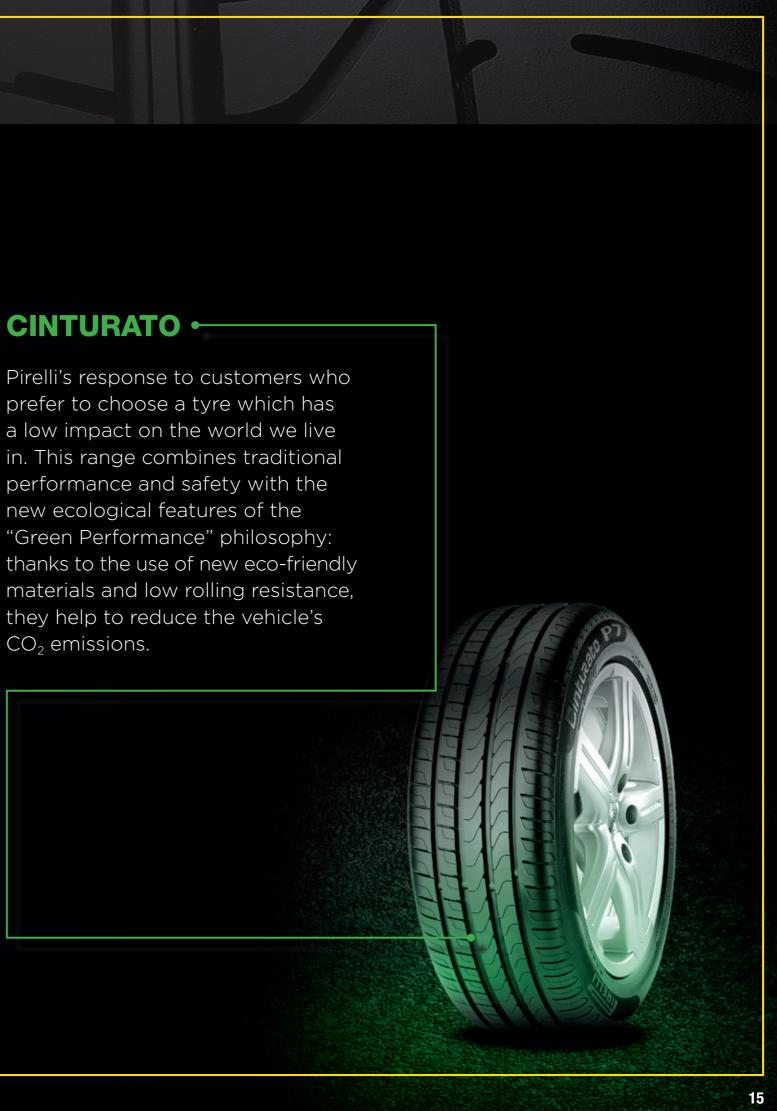

## CAR **CINTURATO P7**

## **CINTURATO P7 BLUE**

Touring tyre, the ideal choice for midrange cars and sedans.

16 CINTURATO, CINTURATO P7, CARRIER, PZERO, PZERO, PZERO CORSA, PZERO NERO, CINTURATO P1, SCORPION, SCORPION VERDE, CHRONO, SOTTOZERO, P1, P7, SNOWCONTROL, CARVING, ICE ZERO, PNCS, 🖉 and 🌟