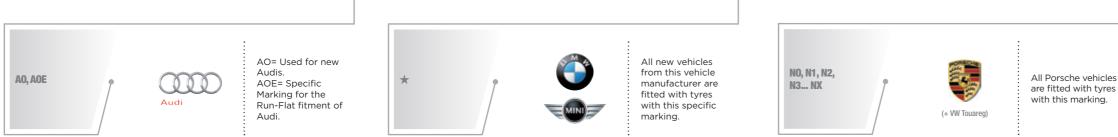

### **OEM/VEHICLE** MARKING MARKING -Pirelli internal marking for Marked tyres can be recognized from a specific marking on the sidewall that indicates Ł the tyre co-development with a specific car manufacturer. These tyres have been homologated by the vehicle manufacturer and are the perfect match for the model they have been developed for. Marked tyres are the result of a strong joint efforts of technological development with Europe's most premium car manufacturers and, therefore, are the only tyres that can enhance the performances of the best cars. They represent the peak of a state-of-the-art fine tuning process that completes the most recent technological developments in the LR automotive industry. Only these tyres are designed on purpose to enhance car's performances while assuring a unique driving experience. For years Pirelli has been the leading European provider of premium and prestige original equipment, with over 2000 homologation approvals. Looking to vehicles of the future, LS with our overall expertise we will continue to build on this. **OEM/VEHICLE** DETAILS **OEM/VEHICLE** MARKING DETAILS MARKING This marking is All new Audi AR. ARR **R01** MC, MC1 4 used for some Quattro models **McLaren** Audi specific Alfa have specifically Specific AUDI QUATTRO models Romeo models marked tyres (R8. RS4. RS5. RS6) All new Aston Martin tyres AM4. AM8. AMP. have these B, B1, BC, BL New vehicles are **M01** 8 markings. Tyres AMS, AMV, AMX fitted with this are developed Mercedes-Benz ASTON MARTIN BENTLEY specific marking. specifically for the vehicle's characteristics.

| MARKING    | OEM/VEHICLE                             | DETAILS                                                                                                                                                                                        |
|------------|-----------------------------------------|------------------------------------------------------------------------------------------------------------------------------------------------------------------------------------------------|
| J, J1, JRS | JAGUAR                                  | This marking is<br>used for selected<br>Jaguar fitments.<br>JRS is specific<br>to some XK-RS<br>fitments.                                                                                      |
| L          | ° (************************************ | All Pirelli tyres<br>fitted to new<br>vehicles from this<br>manufacturer have<br>this marking and<br>are developed<br>for the particular<br>characteristics<br>of these vehicles.              |
| MGT        | ● \\<br>MASERATI                        | This marking has<br>been introduced<br>by Maserati for<br>all the models in<br>production from<br>2013.                                                                                        |
| МО         | • Control Mercedes-Benz                 | MO=Mercedes<br>Original.<br>New vehicles from<br>this manufacturer<br>are fitted with<br>tyres with this<br>specific marking.                                                                  |
| MOE        | Mercedes-Benz                           | MOE=Mercedes<br>Original Extended.<br>Specific marking for<br>the Run-Flat fitment<br>of Mercedes. All<br>new vehicles from<br>Mercedes fitted with<br>R-F tyres use this<br>specific marking. |

DETAILS

This marking is

used for some

specific Ferrari versions.

All new vehicles from Land Rover

have fitted tyres

with this specific marking.

LS is used for the new Lotus Exige S.

Tyres are designed for the particular characteristics of this vehicle.

McLarens are fitted with tyres

with this specific

for the particular

characteristics of

these vehicles.

MO1 is used for

AMG fitments.

specific Mercedes-

marking, designed