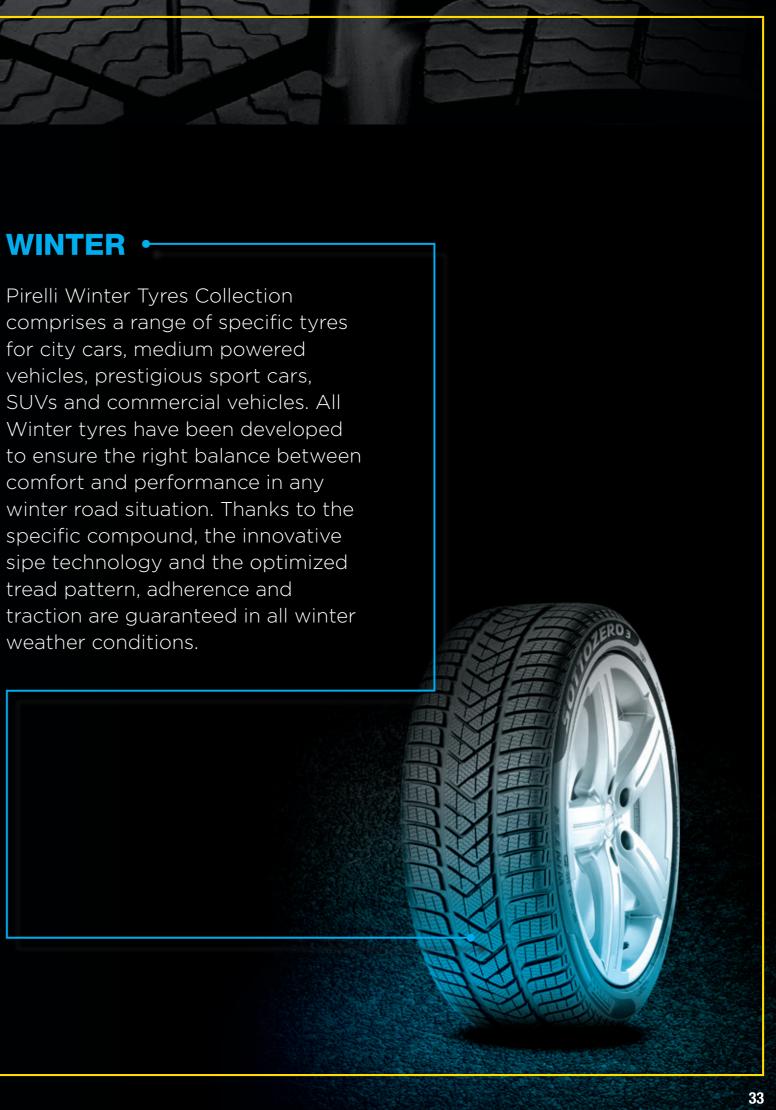

# **CARRIER**

Ideal choice for car-derived vans or transporters looking for high mileage and low rolling resistance.

 $\mathcal{O}$ 

comprises a range of specific tyres for city cars, medium powered vehicles, prestigious sport cars, SUVs and commercial vehicles. All Winter tyres have been developed comfort and performance in any winter road situation. Thanks to the specific compound, the innovative sipe technology and the optimized tread pattern, adherence and traction are guaranteed in all winter weather conditions.