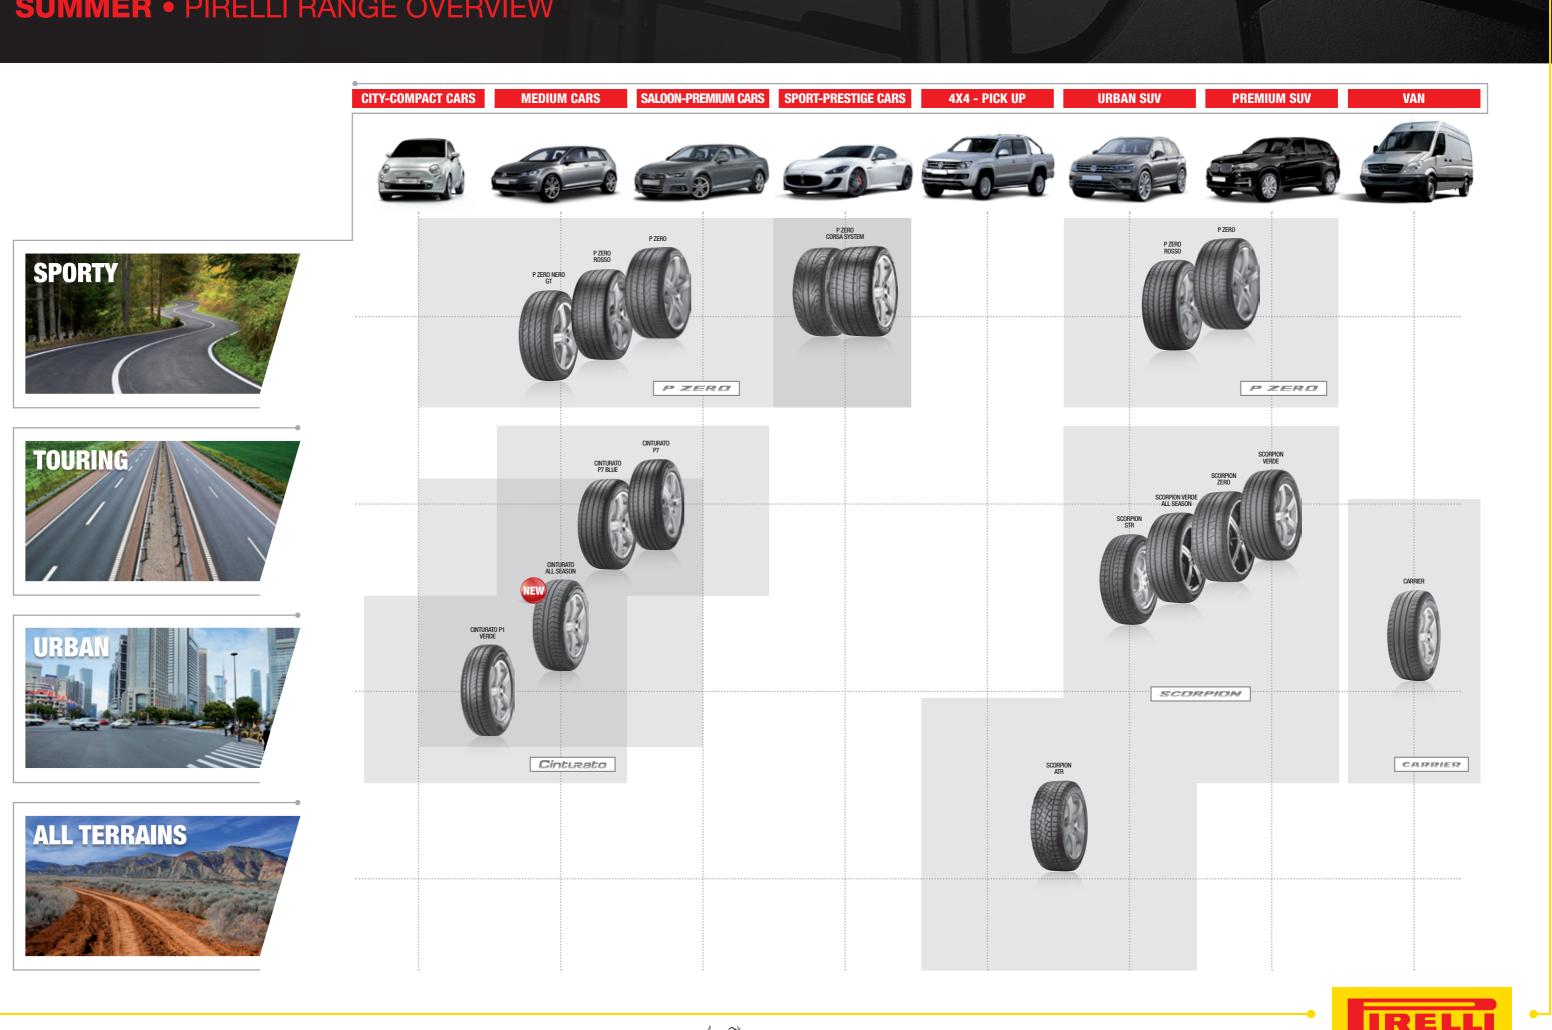

## **SUMMER •** PIRELLI RANGE OVERVIEW

The tyre with the racing soul, developed for road supersport cars destined for the track.

A reference point for the ultra high performance segment, the ideal choice for top-end cars, sport cars, premium sedans.