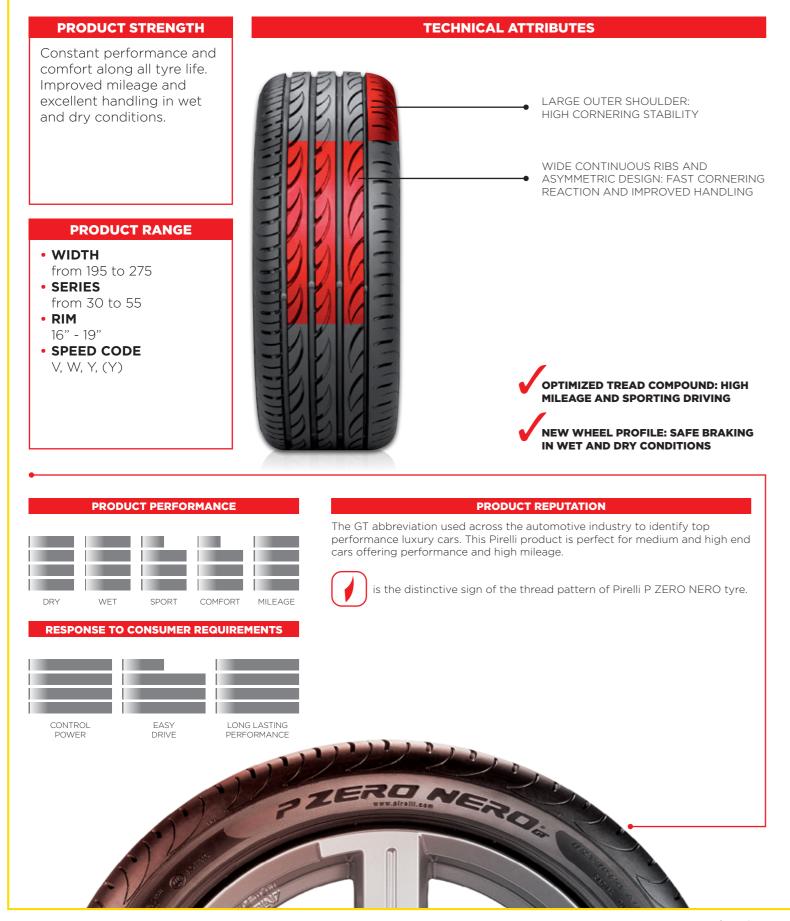

## **SUMMER •** PIRELLI RANGE OVERVIEW

The tyre with the racing soul, developed for road supersport cars destined for the track.

A reference point for the ultra high performance segment, the ideal choice for top-end cars, sport cars, premium sedans.

# **P ZERO NERO GT**

The ideal choice for medium - large sedans and sporty cars.

prefer to choose a tyre which has a low impact on the world we live in. This range combines traditional performance and safety with the new ecological features of the "Green Performance" philosophy: thanks to the use of new eco-friendly materials and low rolling resistance, they help to reduce the vehicle's CO<sub>2</sub> emissions.