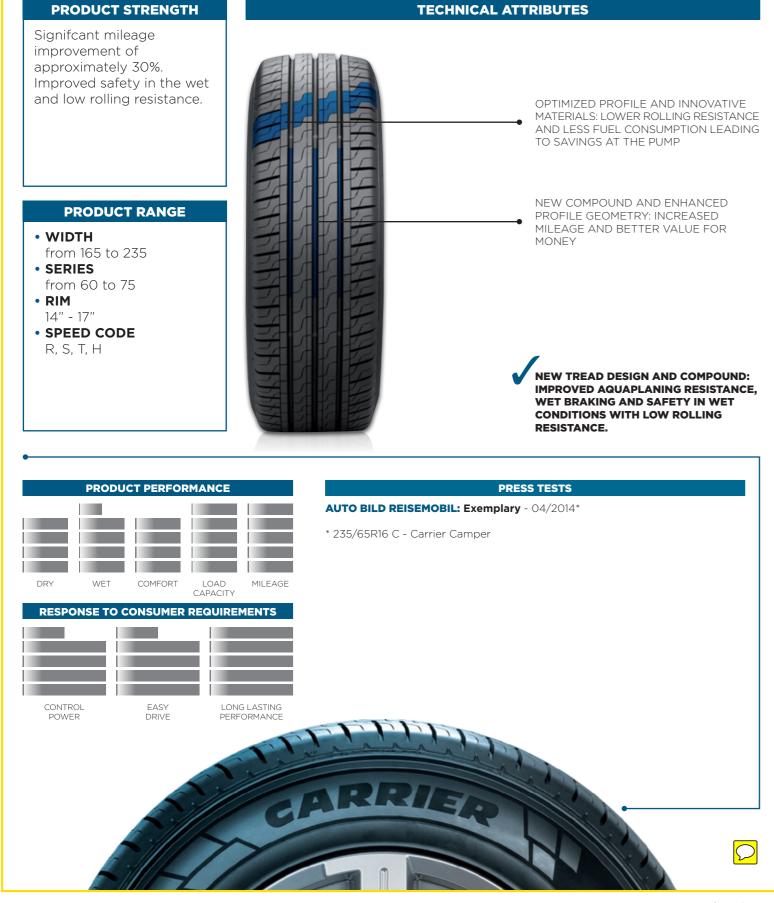

# **CARRIER**

Ideal choice for car-derived vans or transporters looking for high mileage and low rolling resistance.

 $\mathcal{O}$ 

comprises a range of specific tyres for city cars, medium powered vehicles, prestigious sport cars, SUVs and commercial vehicles. All Winter tyres have been developed comfort and performance in any winter road situation. Thanks to the specific compound, the innovative sipe technology and the optimized tread pattern, adherence and traction are guaranteed in all winter weather conditions.