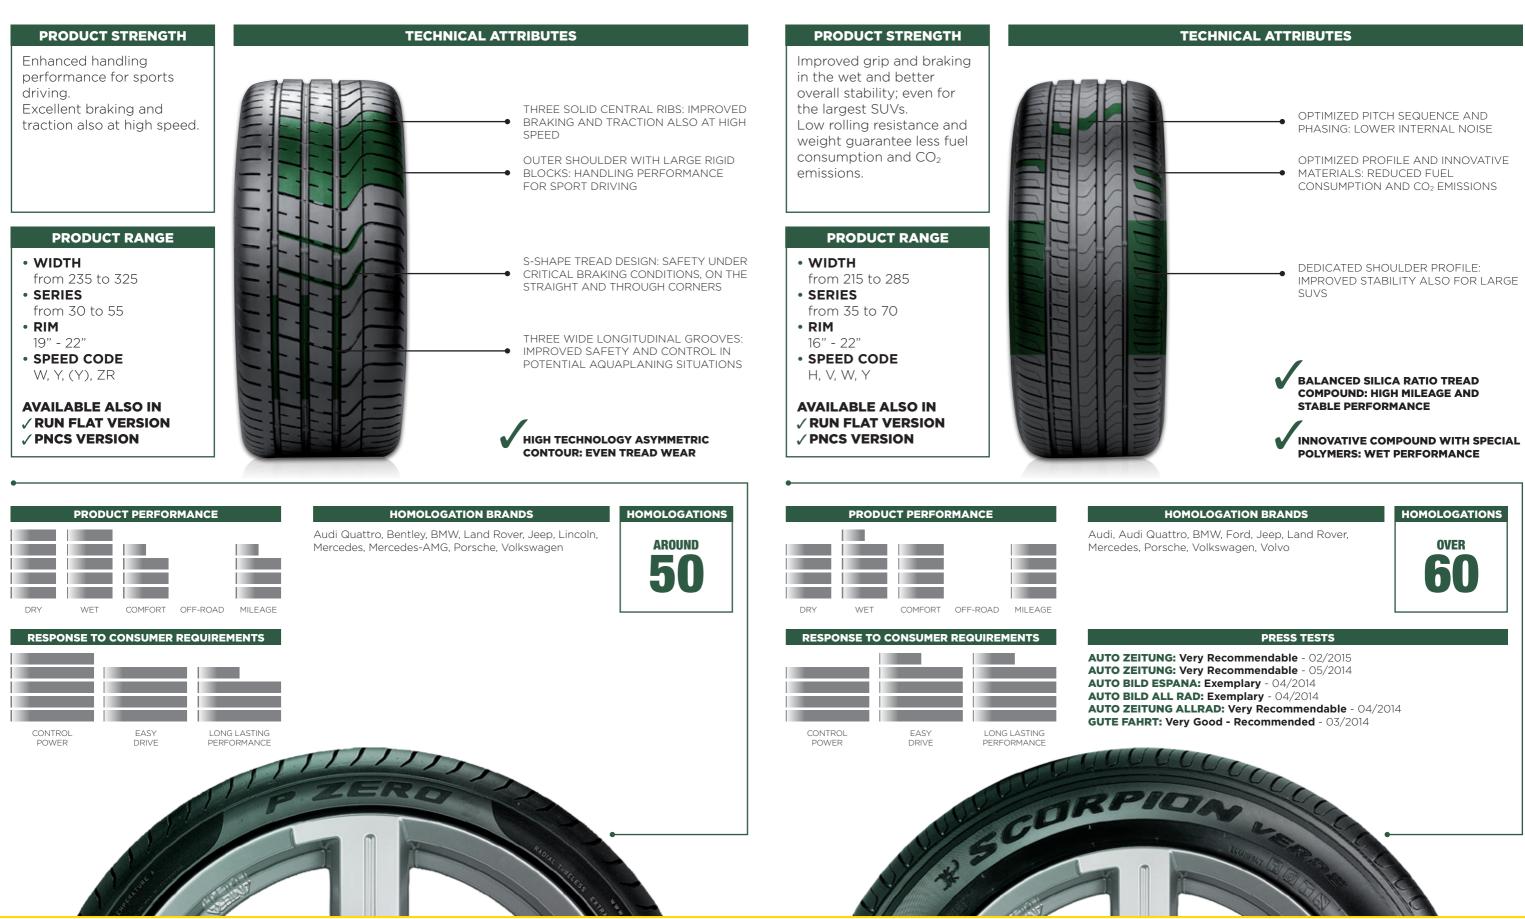

# **PZERO**

## **SCORPION VERDE**

Summer tyre for high powered SUVs and crossovers, the ideal choice for the high performance segment.

Touring tyre, the ideal choice for luxury SUVs and crossovers.

22 CINTURATO, CINTURATO P7, CARRIER, PZERO, PZERO, PZERO CORSA, PZERO NERO, CINTURATO P1, SCORPION, SCORPION VERDE, CHRONO, SOTTOZERO, P1, P7, SNOWCONTROL, CARVING, ICE ZERO, PNCS, D and 🌟