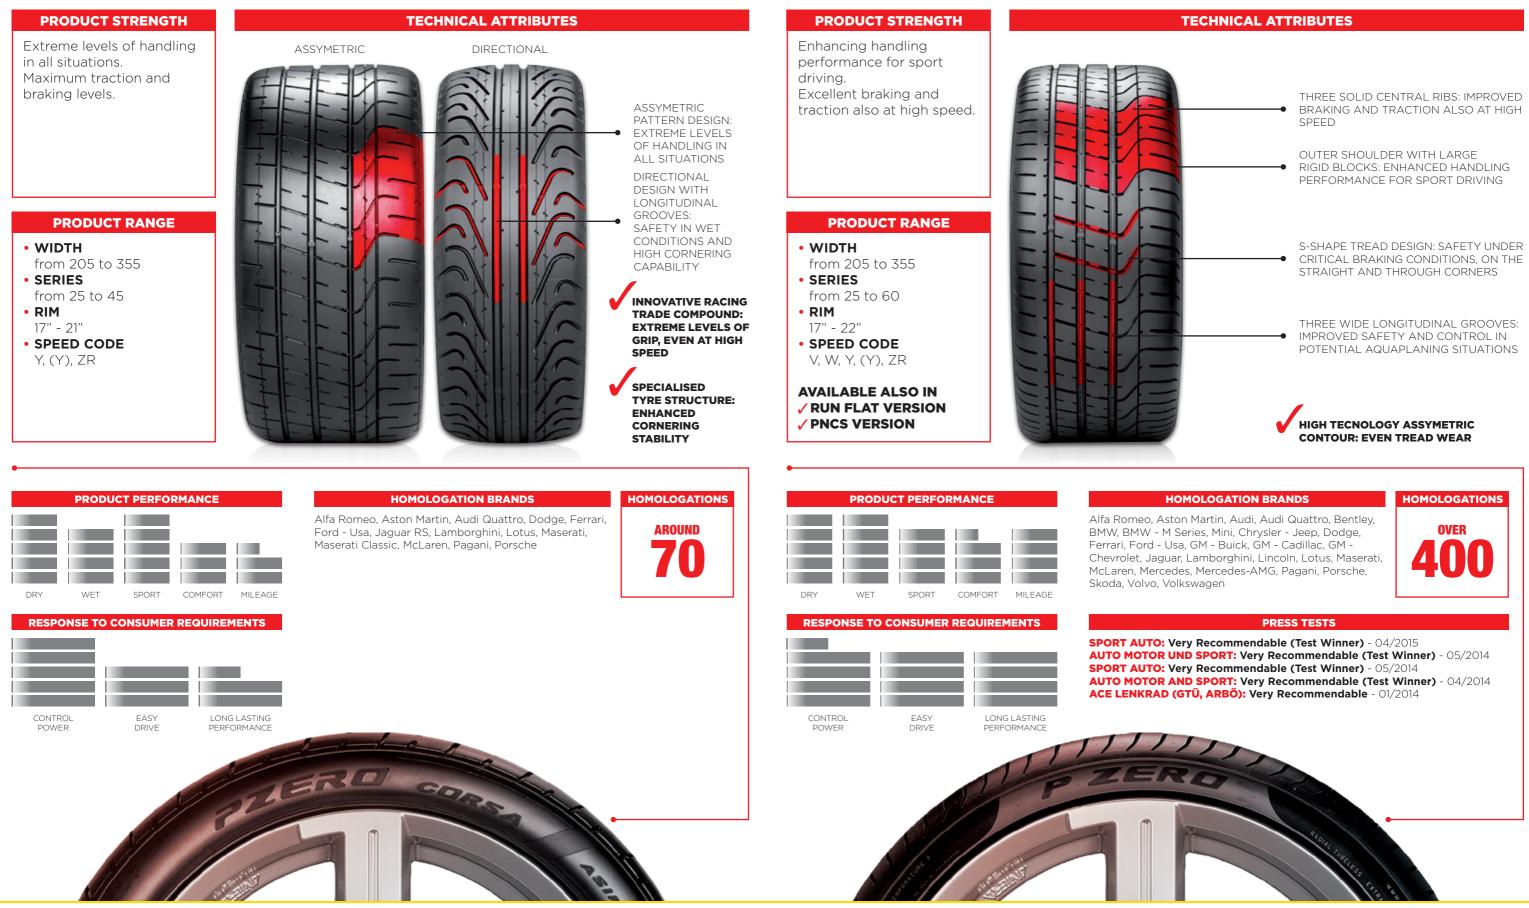

king.

LS is used for the new Lotus Exige S.

Tyres are designed for the particular characteristics of this vehicle.

McLarens are fitted with tyres

with this specific

for the particular

characteristics of

these vehicles.

MO1 is used for

AMG fitments.

specific Mercedes-

marking, designed



## PREMIUM HOMOLOGATIONS AND RUNFLAT SUPREMACY





4 CINTURATO, CINTURATO P7, CARRIER, PZERO, PZERO, PZERO CORSA, PZERO NERO, CINTURATO P1, SCORPION, SCORPION VERDE, CHRONO, SOTTOZERO, P1, P7, SNOWCONTROL, CARVING, ICE ZERO, PNCS, 🖉 and 🌟



## **SUMMER •** PIRELLI RANGE OVERVIEW





The tyre with the racing soul, developed for road supersport cars destined for the track.

A reference point for the ultra high performance segment, the ideal choice for top-end cars, sport cars, premium sedans.



**P**ZERO

10 CINTURATO, CINTURATO P7, CARRIER, PZERO, PZERO, PZERO CORSA, PZERO NERO, CINTURATO P1, SCORPION, SCORPION VERDE, CHRONO, SOTTOZERO, P1, P7, SNOWCONTROL, CARVING, ICE ZERO, PNCS, 🖉 and 🌟

# **P ZERO NERO GT**

The ideal choice for medium - large sedans and sporty cars.





prefer to choose a tyre which has a low impact on the world we live in. This range combines traditional performance and safety with the new ecological features of the "Green Performance" philosophy: thanks to the use of new eco-friendly materials and low rolling resistance, they help to reduce the vehicle's CO<sub>2</sub> emissions.



14 CINTURATO, CINTURATO P7, CARRIER, PZERO, PZERO, PZERO CORSA, PZERO NERO, CINTURATO P1, SCORPION, SCORPION VERDE, CHRONO, SOTTOZERO, P1, P7, SNOWCONTROL, CARVING, ICE ZER