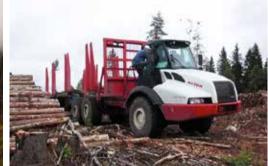

# **LOGGING**

Forestry maintenance and timber transportation find their ideal machines in the Astra ADT 30, and total traction HD9 and HHD9. A wide range of optionals include winter kits and intarder to improve braking performance when traveling downhill fully loaded.

- Astra HD9
- All wheel drive Up to 560 HP
- Large "C" section chassis
   Long wheelbases, special tyres

If you need a vehicle never seen before, Astra can produce it for you: all our vehicles are built around a double "C" rail straight side member structure, to guarantee robustness and make transformations easier.