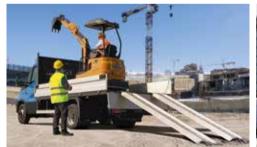

# **BODYBUILDERS**

The New DAILY chassis cab is the most popular base among bodybuilders: it is the toughest and **the easiest to transform.** 

It can easily be equipped as a box van, tipper, panel van, camper, minibus, vehicle recovery truck, cranetruck, overhead platform and for many other special uses. Its strength means that no job is too big.