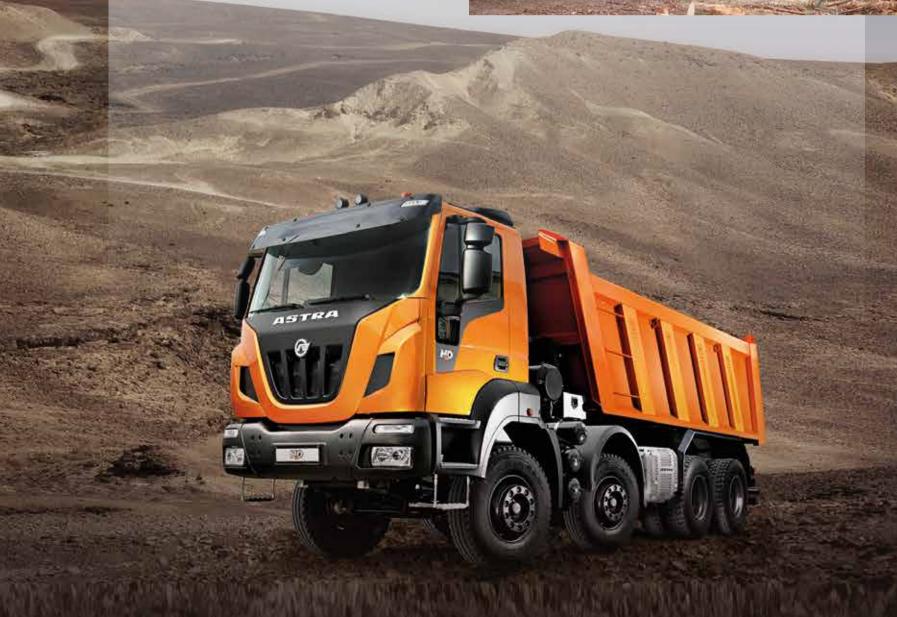

## BEYOND THE ROAD

Machines to work hard with: robust, reliable and versatile trucks which are customized to meet specific client needs. Iveco Astra is a premium manufacturer of construction and mining equipment with 70 years' experience in the most demanding extra-heavy sectors.

# **MINING AND QUARRY**

A complete range for stripping, extraction, transportation and reclamation, carrying heavy loads of mineral ore and waste rock in extreme conditions.

> "Our mission is to go farther and deeper."

### **BEST WITH...**

- Astra HD9/HHD9
- All Wheel Drive
- 480 HP
- Large "C" section chassis
- Reinforced axles
- Automatic/automated gearboxes
- Special tyres
- GVW up to 63 ton