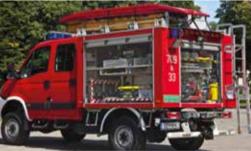

# **SPECIALTIES**

- Rental
- Ambulance
- Fire fighting ■ Special Transport
- Defense

# FIRE FIGHTING

Fire fighting vehicles are highly customized. Their high-torque and high-power engines provide excellent on-road and off-road mobility and high speed to attend emergencies.

### BEST WITH...

- Astra HD9
- All Wheel Drive
- Up to 560 HP
- Large "C" section chassis
   Extra reinforced axles
- Automatic gearbox