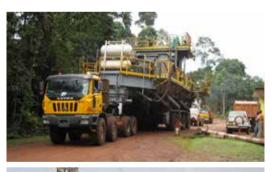

# **HEAVY CONSTRUCTION**

Astra machines support construction works from site preparation to earth removal, from material handling to mud (or snow) sweeping, in the most remote and hard-to-work places of the world.

> "Dams, roads, bridges, power generation plants... no matter where, we'll be there"