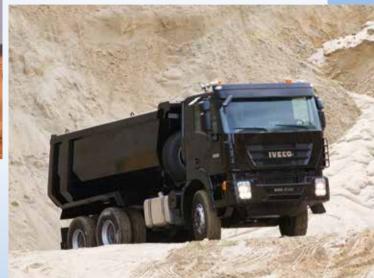

### BEST WITH...

- Performer Full Low Roof
- 4×2 6×4
- 420 HP
- Large "C" section chassis
- 44 t payload

The illustrious Fiat 682 "King of Africa", that helped to get the continent on the road in the '50s, is now a completely new vehicle: a full range with off-road capability but also with speed and comfort on the road.

682 EVO

- European technology. Value for money and uncompromising quality.
- New Common Rail Turbo Diesel engines. Work hard, stay on the road.
- The full range. Whatever your business, the perfect 682 EVO is there.
- A real truck, built to last. The 682 EVO is built to work hard, to maintain its value over time and to live many lives.
- The longest warranty on many markets. Up to 2 years or 200,000 km just like the Trakker!