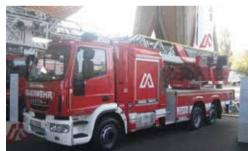

# PEOPLE TRANSPORT & SPECIALTIES Fire fighting BEST WITH... Stralis HI-STREET 4.30 HP Large "C" section chassis 12 t payload