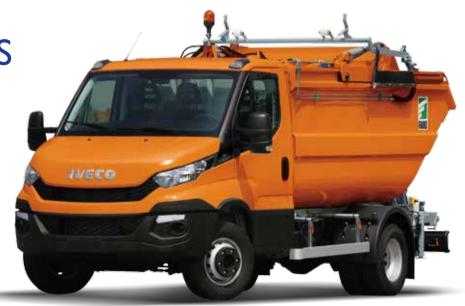

**POWER DAILY MINIBUS** 

\* New Eurocargo available from 2017

### **MINIBUS**

POWER DAILY RELIABILITY. PERFORMANCE AND SAFETY. EVERYWHERE. Iveco Power Daily, featuring Euro II and Euro III engines, is the minibus dedicated to the extra-european markets.