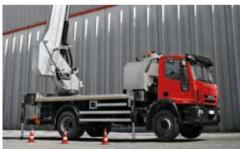

# **MUNICIPALITY & SERVICES**

- Garbage compactor
- Aerial lift
- Recovery transport
- Sewage/waste
- Winter services
- Airport service truck

### BEST WITH...

- Trakker HI-LAND
- 6x4
- 380 HP
- Large "C" section chassis
- 25 t payload