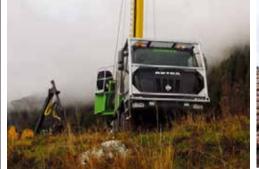

# **LOGGING**

Forestry maintenance and timber transportation find their ideal machines in the Astra ADT 30, and total traction HD9 and HHD9. A wide range of optionals include winter kits and intarder to improve braking performance when traveling downhill fully loaded.

- Astra HD9
- All wheel drive Up to 560 HP
- Large "C" section chassis
   Long wheelbases, special tyres

If you need a vehicle never seen before, Astra can produce it for you: all our vehicles are built around a double "C" rail straight side member structure, to guarantee robustness and make transformations easier.