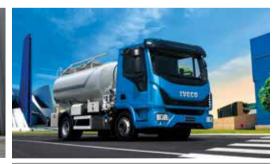

### DOMESTIC/INTERNATIONAL

- Multi-drop distribution
- Food&beverage
- Controlled temperature
- Goods transport/general haulage
- Liquid transport
- Car transport
- ... and more

### **BEST WITH...**

- Performer Full High Roof
- 4x2
- 420 HP
- Large "C" section chassis
- 40 t payload

### BEST WITH...

- Performer Full Low Roof
- 4×2 6×4
- 420 HP
- Large "C" section chassis
- 44 t payload

The illustrious Fiat 682 "King of Africa", that helped to get the continent on the road in the '50s, is now a completely new vehicle: a full range with off-road capability but also with speed and comfort on the road.