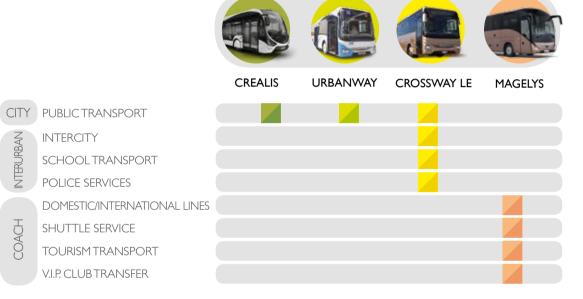

### COACH

### MAGELYS

Your best partner for domestic and international lines, tourist transport, shuttle services and VIP club transfers. Available in Euro 6.

Vysoke Myto

### **CITY**

### BRT (Bus Rapid Transit)

### CREALIS

A true solution to transport issues in the city. Available in E6 - CNG -HYBRID

URBANWAY The low-floor city bus designed for public transport in urban areas. Available in E6 - CNG -HYBRID

### **INTERCITY**

### CROSSWAY

The right choice for intercity and school transport. Available in E3 - E4 - E5 - E6. Pictured right: E6 model.

LOW-FLOOR - EUROMIDI - DAILY CHASSIS

power and eco mode

■ High-performance

retardation