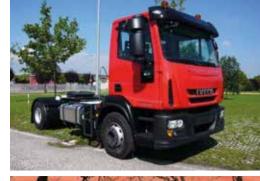

### BEST WITH...

- Performer Full Low Roof
- 4×2 6×4
- 420 HP
- Large "C" section chassis
- 44 t payload

The illustrious Fiat 682 "King of Africa", that helped to get the continent on the road in the '50s, is now a completely new vehicle: a full range with off-road capability but also with speed and comfort on the road.

682 EVO

- European technology. Value for money and uncompromising quality.
- New Common Rail Turbo Diesel engines. Work hard, stay on the road.
- The full range. Whatever your business, the perfect 682 EVO is there.
- A real truck, built to last. The 682 EVO is built to work hard, to maintain its value over time and to live many lives.
- The longest warranty on many markets. Up to 2 years or 200,000 km just like the Trakker!