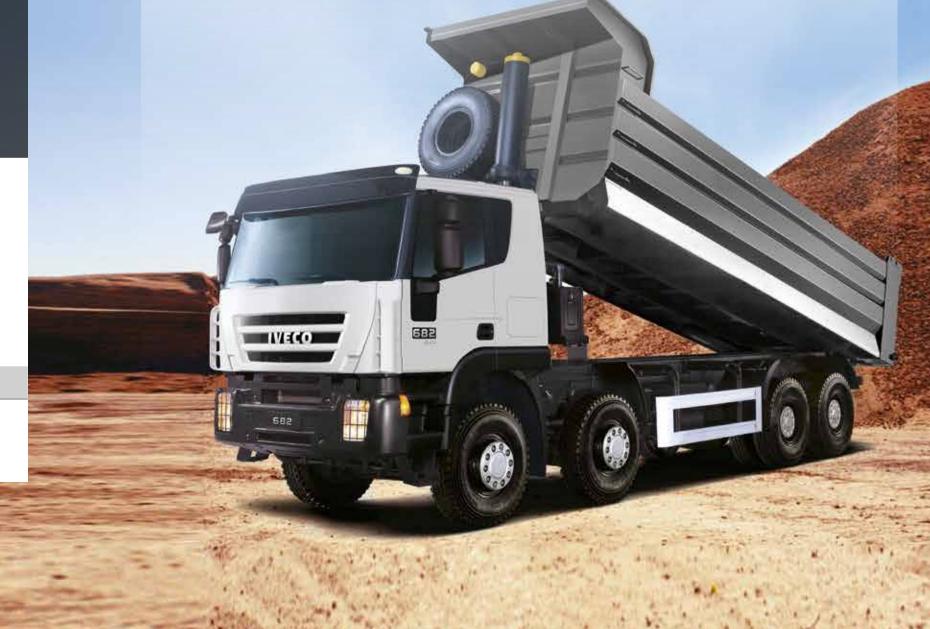

### BEST WITH...

- Performer Full Low Roof
- 4×2 6×4
- 420 HP
- Large "C" section chassis
- 44 t payload

The illustrious Fiat 682 "King of Africa", that helped to get the continent on the road in the '50s, is now a completely new vehicle: a full range with off-road capability but also with speed and comfort on the road.

682 EVO

- European technology. Value for money and uncompromising quality.
- New Common Rail Turbo Diesel engines. Work hard, stay on the road.
- The full range. Whatever your business, the perfect 682 EVO is there.
- A real truck, built to last. The 682 EVO is built to work hard, to maintain its value over time and to live many lives.
- The longest warranty on many markets. Up to 2 years or 200,000 km just like the Trakker!