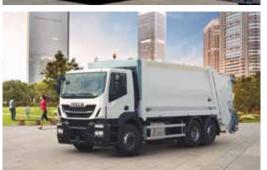

# MUNICIPALITY & SERVICES

- Mission: Special Application (waste management)
- Garbage collector
- Aerial lift
- Recovery transport
- Sewage/waste
- Airport service truck

### BEST WITH...

- Stralis HI-STREET
- 6x2
- 430 HP
- Large "C" section chassis
- 18 t payload (GVW 26 t)

SAUDI ARABIA >

Stralis HI-ROAD for Global Environmental

Management Services KSA (GEMS)

# **MUNICIPALITY & SERVICES**

- Police services
- Road maintenance (sweeper)
- Garbage collector
- Aerial lift
- Recovery transport
- Sewage/waste
- Airport Services