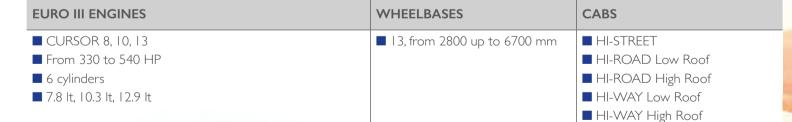

| ENGINES | WHEELBASES | CABS |
|---------|------------|------|
|---------|------------|------|

- Cursor 13
- 380, 420, 440 HP
- 6 cylinders, 12.9 lt

- 3, ranging from 3200 up to 3800
  - 200 HI-LAND
    - HI-TRACK Low Roof
    - HI-TRACK High Roof