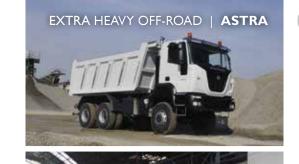

## BEYOND THE ROAD

Machines to work hard with: robust, reliable and versatile trucks which are customized to meet specific client needs. Iveco Astra is a premium manufacturer of construction and mining equipment with 70 years' experience in the most demanding extra-heavy sectors.

FOR THOSE WHO GO FOR **EXTRA-STRONG:** 

|                                                                                                                                                                                                                                                                   | HD9 RANGE                                                    | HHD9 RANGE                                                   | ADT RANGE                                                                                                                                                                    | RD RANGE                                                                                                                                                                 |  |
|-------------------------------------------------------------------------------------------------------------------------------------------------------------------------------------------------------------------------------------------------------------------|--------------------------------------------------------------|--------------------------------------------------------------|------------------------------------------------------------------------------------------------------------------------------------------------------------------------------|--------------------------------------------------------------------------------------------------------------------------------------------------------------------------|--|
|                                                                                                                                                                                                                                                                   | ■ Up to 4 axles ■ Up to 8×8 ■ Up to 560 HP ■ Up to 300 t GCW | ■ Up to 4 axles ■ Up to 8×8 ■ Up to 540 HP ■ Up to 400 t GCW | ■ Up to 37 t payload ■ Permanent 6×6 ■ Up to 456 HP                                                                                                                          | ■ Up to 50 t payload<br>■ Up to 680 HP                                                                                                                                   |  |
| <ul> <li>Gross vehicle weight: up to 63 ton</li> <li>Large chassis "C" section</li> <li>High tensile strength steel (530 MPa)</li> <li>Cast iron rear suspension shoulder with 120 mm pin</li> <li>"Power Ring": rear tandem closed by lower cross bar</li> </ul> |                                                              | n<br>eel (530 MPa)<br>on shoulder                            | <ul> <li>Articulation joint made of double spherical bearing</li> <li>Double-effect steering cylinders</li> <li>Rear suspension system with 2 hydraulic cylinders</li> </ul> | <ul> <li>High-tensile steel chassis frame</li> <li>"A-frame" rear suspension</li> <li>"Power ring": ring-shaped central chassis frame</li> <li>Full automatic</li> </ul> |  |
| Oversized steering rods                                                                                                                                                                                                                                           |                                                              | 5                                                            |                                                                                                                                                                              | transmission with                                                                                                                                                        |  |

# **MINING AND QUARRY**

A complete range for stripping, extraction, transportation and reclamation, carrying heavy loads of mineral ore and waste rock in extreme conditions.

> "Our mission is to go farther and deeper."

### **BEST WITH...**

- Astra HD9/HHD9
- All Wheel Drive
- 480 HP
- Large "C" section chassis
- Reinforced axles
- Automatic/automated gearboxes
- Special tyres
- GVW up to 63 ton