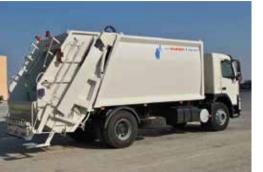

# MUNICIPALITY & SERVICES

- Mission: Special Application (waste management)
- Garbage collector
- Aerial lift
- Recovery transport
- Sewage/waste
- Airport service truck

### BEST WITH...

- Stralis HI-STREET
- 6x2
- 430 HP
- Large "C" section chassis
- 18 t payload (GVW 26 t)

SAUDI ARABIA >

Stralis HI-ROAD for Global Environmental

Management Services KSA (GEMS)