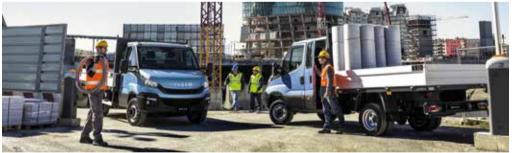

# A REAL TRUCK, IN A COMPACT SIZE

The New DAILY is the toughest of all light commercial vehicles, with the most lasting performance, superb balance on the road, extremely easy drive and the best load volumes in its class.

# a car-derived vehicle, but a real truck:

- chassis in special steel, thicker for greater load capacities
- industrial derived engines, optimized for heavy-duty performance
- rear drive, which guarantees traction and pickup at engine start
- single or twin wheels
- with different wheelbases for vans and chassis cabs.

# ULTIMATE VERSATILITY

Has no equal in its class:

- gross vehicle weights up to 7.2 t
- payloads up to 4855 kg.
- single cab, crew cab, chassis cowl, vans, semiwindowed vans, minibuses
- 3 roof heights for van from 1545 to 2100 mm