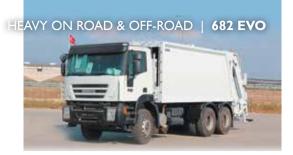

# **MUNICIPALITY** & SERVICES

- Garbage collector
- Aerial lift
- Recovery transport
- Sewage/waste
- Airport service trucks

### BEST WITH...

- 682 DC330G38H
- 6x4
- 380 HP
- Large "C" section chassis
- 27 t payload

682 EVO

Find your version. By combining the different features of the many versions of the 682 EVO, you can create a comprehensive selection, where every need finds the perfect solution.