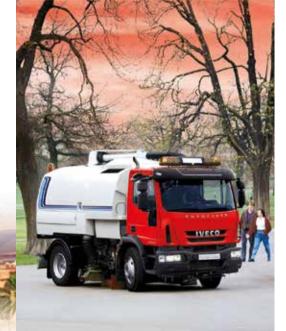

# **MUNICIPALITY & SERVICES**

- Police services
- Road maintenance (sweeper)
- Garbage collector
- Aerial lift
- Recovery transport
- Sewage/waste
- Airport Services

# **MUNICIPALITY & SERVICES**

■ Police services

- Road maintenaince (sweeper)
- Garbage collector
- Aerial lift
- Recovery transport
- Sewage/waste
- Airport service truck

100 New Daily for municipality tender Mission: refuse collection