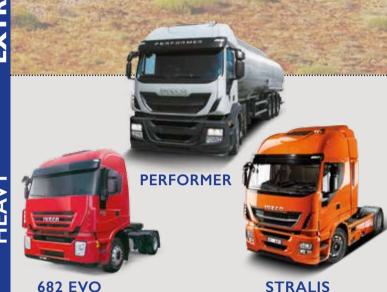

682 EVO

**TRAKKER** 

**CROSSWAY** 

**URBANWAY** 

**POWER DAILY** 

**EUROCARGO 4x4\*** 

**DAILY 4X4** 

**DAILY MINIBUS** 

### FOR ANY LOAD, ANY ROAD, ANY WEATHER

Featuring the all-new three-axle 6x4 version for greater traction and sustained performance in long distance haulage, the Performer tractor series is the best fusion of comfort and robustness.

FOR THOSE WHO GO FOR TOUGH:

PERFORMER

Strong and reliable. When the going gets tough, a Performer always delivers.

- Reliability and power: Cursor 13 engine, ranging from 380 up to 440 HP with a maximum torque of 2100 Nm
- Safety: disk or drum brakes with EBL system
- Economy: single reduction rear axle for high commercial speed and reduced fuel consumption
- Payload: 2 inches Jost 5<sup>th</sup> wheel for up to 60 ton GCW
- Comfort: spacious cab with bunk, low or high roof, air conditioning, external sun visors
- Strength: high resistance steel chassis frame 7.7 mm thick with semielliptic suspensions
- Functionality: 315/80 R 22.5 mixed route tyres with manual or automated gearbox
- Aerodynamics: roof spoiler and side deflectors.

### BEST WITH...

- Performer Full Low Roof
- 4×2 6×4
- 420 HP
- Large "C" section chassis
- 44 t payload

The illustrious Fiat 682 "King of Africa", that helped to get the continent on the road in the '50s, is now a completely new vehicle: a full range with off-road capability but also with speed and comfort on the road.