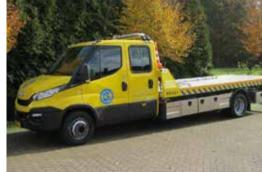

# **BODYBUILDERS**

The New DAILY chassis cab is the most popular base among bodybuilders: it is the toughest and **the easiest to transform.** 

It can easily be equipped as a box van, tipper, panel van, camper, minibus, vehicle recovery truck, cranetruck, overhead platform and for many other special uses. Its strength means that no job is too big.