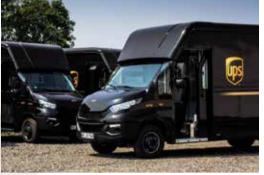

# A REAL TRUCK, IN A COMPACT SIZE

The New DAILY is the toughest of all light commercial vehicles, with the most lasting performance, superb balance on the road, extremely easy drive and the best load volumes in its class.

# a car-derived vehicle, but a real truck:

- chassis in special steel, thicker for greater load capacities
- industrial derived engines, optimized for heavy-duty performance
- rear drive, which guarantees traction and pickup at engine start
- single or twin wheels
- with different wheelbases for vans and chassis cabs.