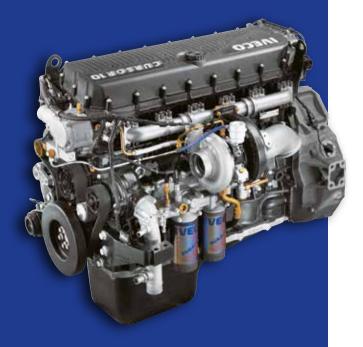

# THE CURSOR **ENGINE**

# A PROTAGONIST IN THE **HEAVY-DUTY WORLD**

The Cursor engine is one of the main engines used in heavy vehicles. First developed and manufactured by Iveco Motori (now FPT) in 1998, today it is sold all over the world and even to some of our competitors. In different versions it is also used in boats, power generators, buses and agricultural machinery. The most distinctive characteristics of the Cursor engines are outstanding performance, reliability and durability, as well as class-leading oil change intervals (made possible by a patented blow-by oil vapour recovery system), which translate into very low operating costs for the client. In one word: productivity.

# THE TURBO DIESEL COMMON-RAIL **TECHNOLOGY**

Born in the Fiat Group and then spread out across the whole automotive world. With the common-rail injection, high-pressure Diesel is perfectly atomised even at low speeds, so it always burns in a quick, controlled and constant way, with huge benefits in terms of fuel consumption. In the Cursor engines, high torque at low speeds is also due to the waste gate turbo system or the variable geometry turbine. The result is improved acceleration and driveability, and greater durability of the clutch and the gearbox. The in-line 6-cylinder architecture with overhead camshaft and rear-mounted timing gear generates less noise and vibration, while ensuring fluid responsiveness in every situation, with obvious benefits for comfort and engine life. Every detail of the Cursor engines has been designed for maximum efficiency:

- aluminium piston heads facilitate heat dispersal
- smoother cylinder liners and the configuration of the piston rings minimise friction
- the four valves per cylinder maximise the efficiency of air flow and exhaust scavenging.