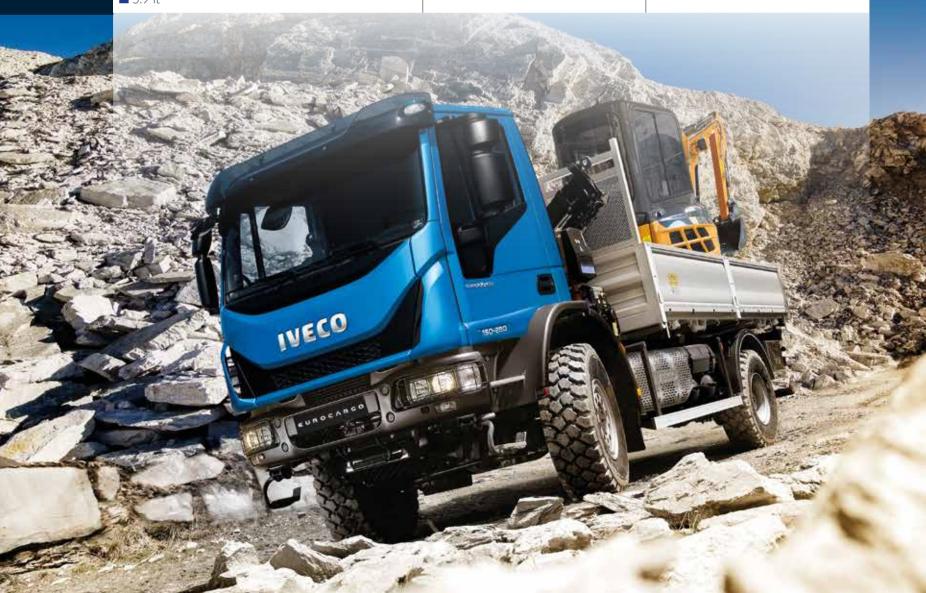

DESIGNED FOR THE MOST DEMANDING OFF-ROAD WORK

# EUROCARGO 4X4

- steel bumpers
- retractable access steps
- specially designed radiator guard
- double-reduction rear axle
- single or twin wheels
- steering angle from 40° to 48°, good for urbanconstruction sites.

| ENGINES            | WHEELBASES             | CABS           |
|--------------------|------------------------|----------------|
| ENGINES            | WHEELDASES             | CABS           |
| ■ Tector 6         | ■ 4, ranging from 3240 | ■ MLC          |
| From 220 to 280 HP | up to 4150 mm          | ■ MLL Low Roof |
| ■ 6 cylinders      |                        |                |