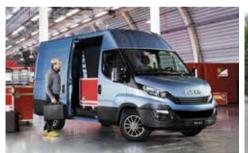

# **BODYBUILDERS**

The New DAILY chassis cab is the most popular base among bodybuilders: it is the toughest and **the easiest to transform.** 

It can easily be equipped as a box van, tipper, panel van, camper, minibus, vehicle recovery truck, cranetruck, overhead platform and for many other special uses. Its strength means that no job is too big.