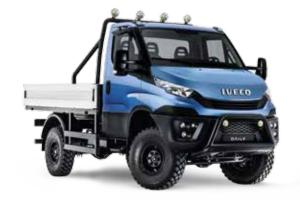

# A REAL TRUCK, IN A COMPACT SIZE

The New DAILY is the toughest of all light commercial vehicles, with the most lasting performance, superb balance on the road, extremely easy drive and the best load volumes in its class.

# a car-derived vehicle, but a real truck:

- chassis in special steel, thicker for greater load capacities
- industrial derived engines, optimized for heavy-duty performance
- rear drive, which guarantees traction and pickup at engine start
- single or twin wheels
- with different wheelbases for vans and chassis cabs.

# ULTIMATE VERSATILITY

Has no equal in its class:

- gross vehicle weights up to 7.2 t
- payloads up to 4855 kg.
- single cab, crew cab, chassis cowl, vans, semiwindowed vans, minibuses
- 3 roof heights for van from 1545 to 2100 mm