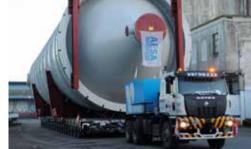

# **HEAVY HAULAGE**

Turbines, boilers, bridge beams and such are huge, heavy and indivisible. Astra vehicles for heavy haulage are designed and manufactured to perform well (and last) in the category up to 400 t.

> "Some loads are too heavy, or too big, to be transported on a standard truck."