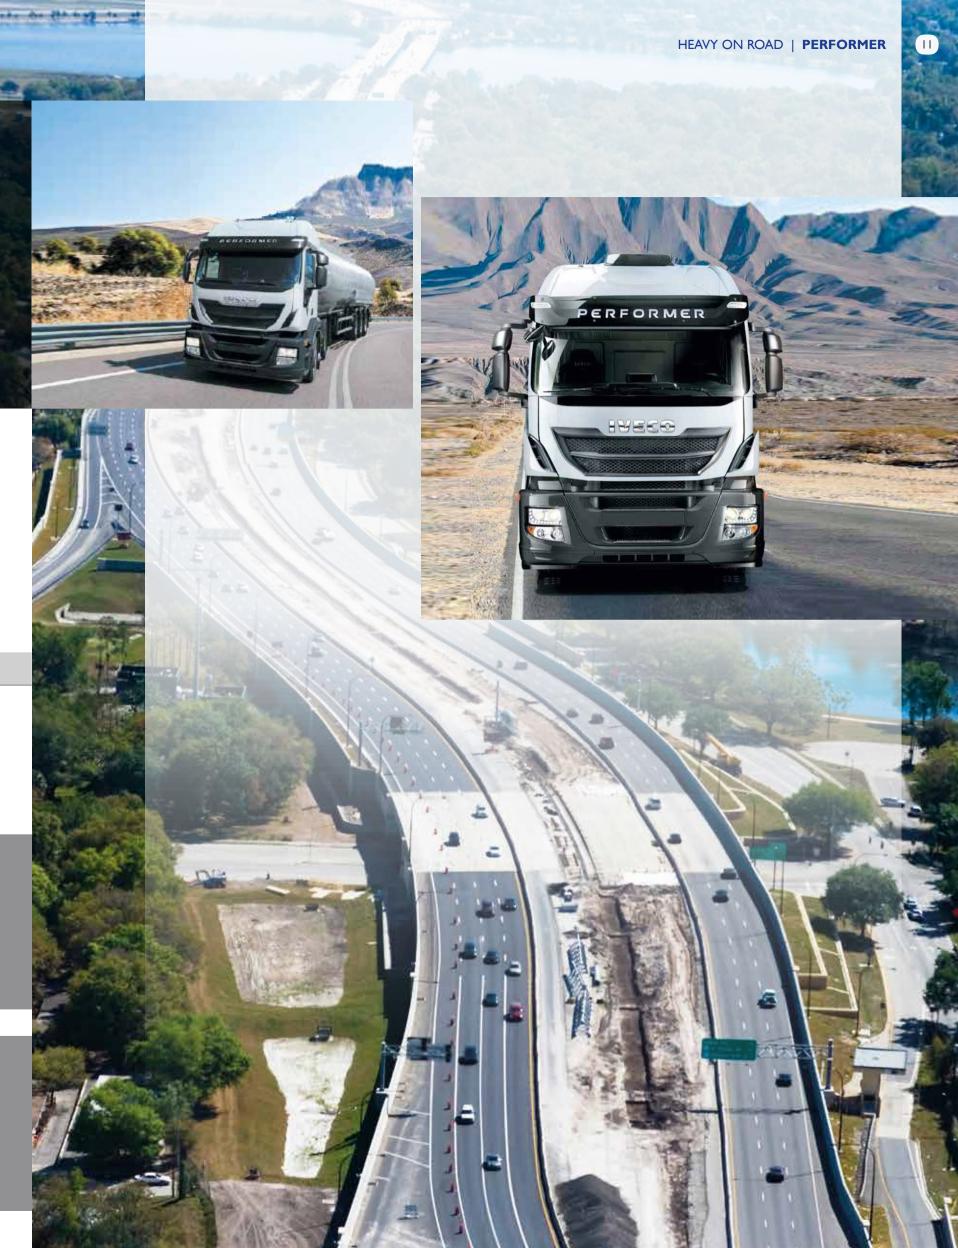

### FOR ANY LOAD, ANY ROAD, ANY WEATHER

Featuring the all-new three-axle 6x4 version for greater traction and sustained performance in long distance haulage, the Performer tractor series is the best fusion of comfort and robustness.

FOR THOSE WHO GO FOR TOUGH:

PERFORMER

Strong and reliable. When the going gets tough, a Performer always delivers.

- Reliability and power: Cursor 13 engine, ranging from 380 up to 440 HP with a maximum torque of 2100 Nm
- Safety: disk or drum brakes with EBL system
- Economy: single reduction rear axle for high commercial speed and reduced fuel consumption
- Payload: 2 inches Jost 5<sup>th</sup> wheel for up to 60 ton GCW
- Comfort: spacious cab with bunk, low or high roof, air conditioning, external sun visors
- Strength: high resistance steel chassis frame 7.7 mm thick with semielliptic suspensions
- Functionality: 315/80 R 22.5 mixed route tyres with manual or automated gearbox
- Aerodynamics: roof spoiler and side deflectors.