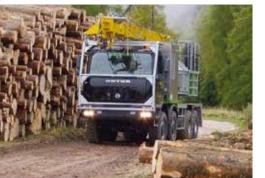

# **LOGGING**

Forestry maintenance and timber transportation find their ideal machines in the Astra ADT 30, and total traction HD9 and HHD9. A wide range of optionals include winter kits and intarder to improve braking performance when traveling downhill fully loaded.

- Astra HD9
- All wheel drive Up to 560 HP
- Large "C" section chassis
   Long wheelbases, special tyres

If you need a vehicle never seen before, Astra can produce it for you: all our vehicles are built around a double "C" rail straight side member structure, to guarantee robustness and make transformations easier.