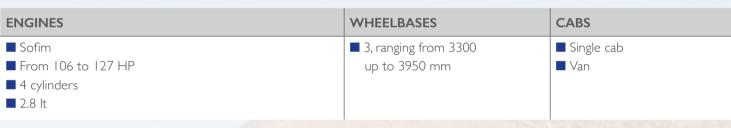

# ULTIMATE VERSATILITY

Has no equal in its class:

- gross vehicle weights up to 7.2 t
- payloads up to 4855 kg.
- single cab, crew cab, chassis cowl, vans, semiwindowed vans, minibuses
- 3 roof heights for van from 1545 to 2100 mm

■ 3.0 lt

■ max vehicle lengths up to 8300 mm

| ENGINES                    | WHEELBASES             | CABS         |
|----------------------------|------------------------|--------------|
| ■ FIC                      | ■ 8, ranging from 3000 | ■ Single cab |
| ■ From 136 (CNG) to 146 HP | up to 4750 mm          | ■ Double cab |
| ■ 4 cylinders              |                        | ■ Van        |