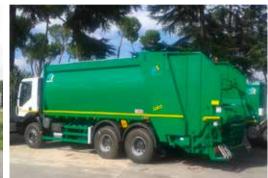

# **MUNICIPALITY & SERVICES**

- Garbage compactor
- Aerial lift
- Recovery transport
- Sewage/waste
- Winter services
- Airport service truck

### BEST WITH...

- Trakker HI-LAND
- 6x4
- 380 HP
- Large "C" section chassis
- 25 t payload