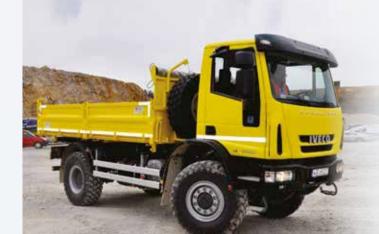

DESIGNED FOR THE MOST DEMANDING OFF-ROAD WORK

# EUROCARGO 4X4

- steel bumpers
- retractable access steps
- specially designed radiator guard
- double-reduction rear axle
- single or twin wheels
- steering angle from 40° to 48°, good for urbanconstruction sites.