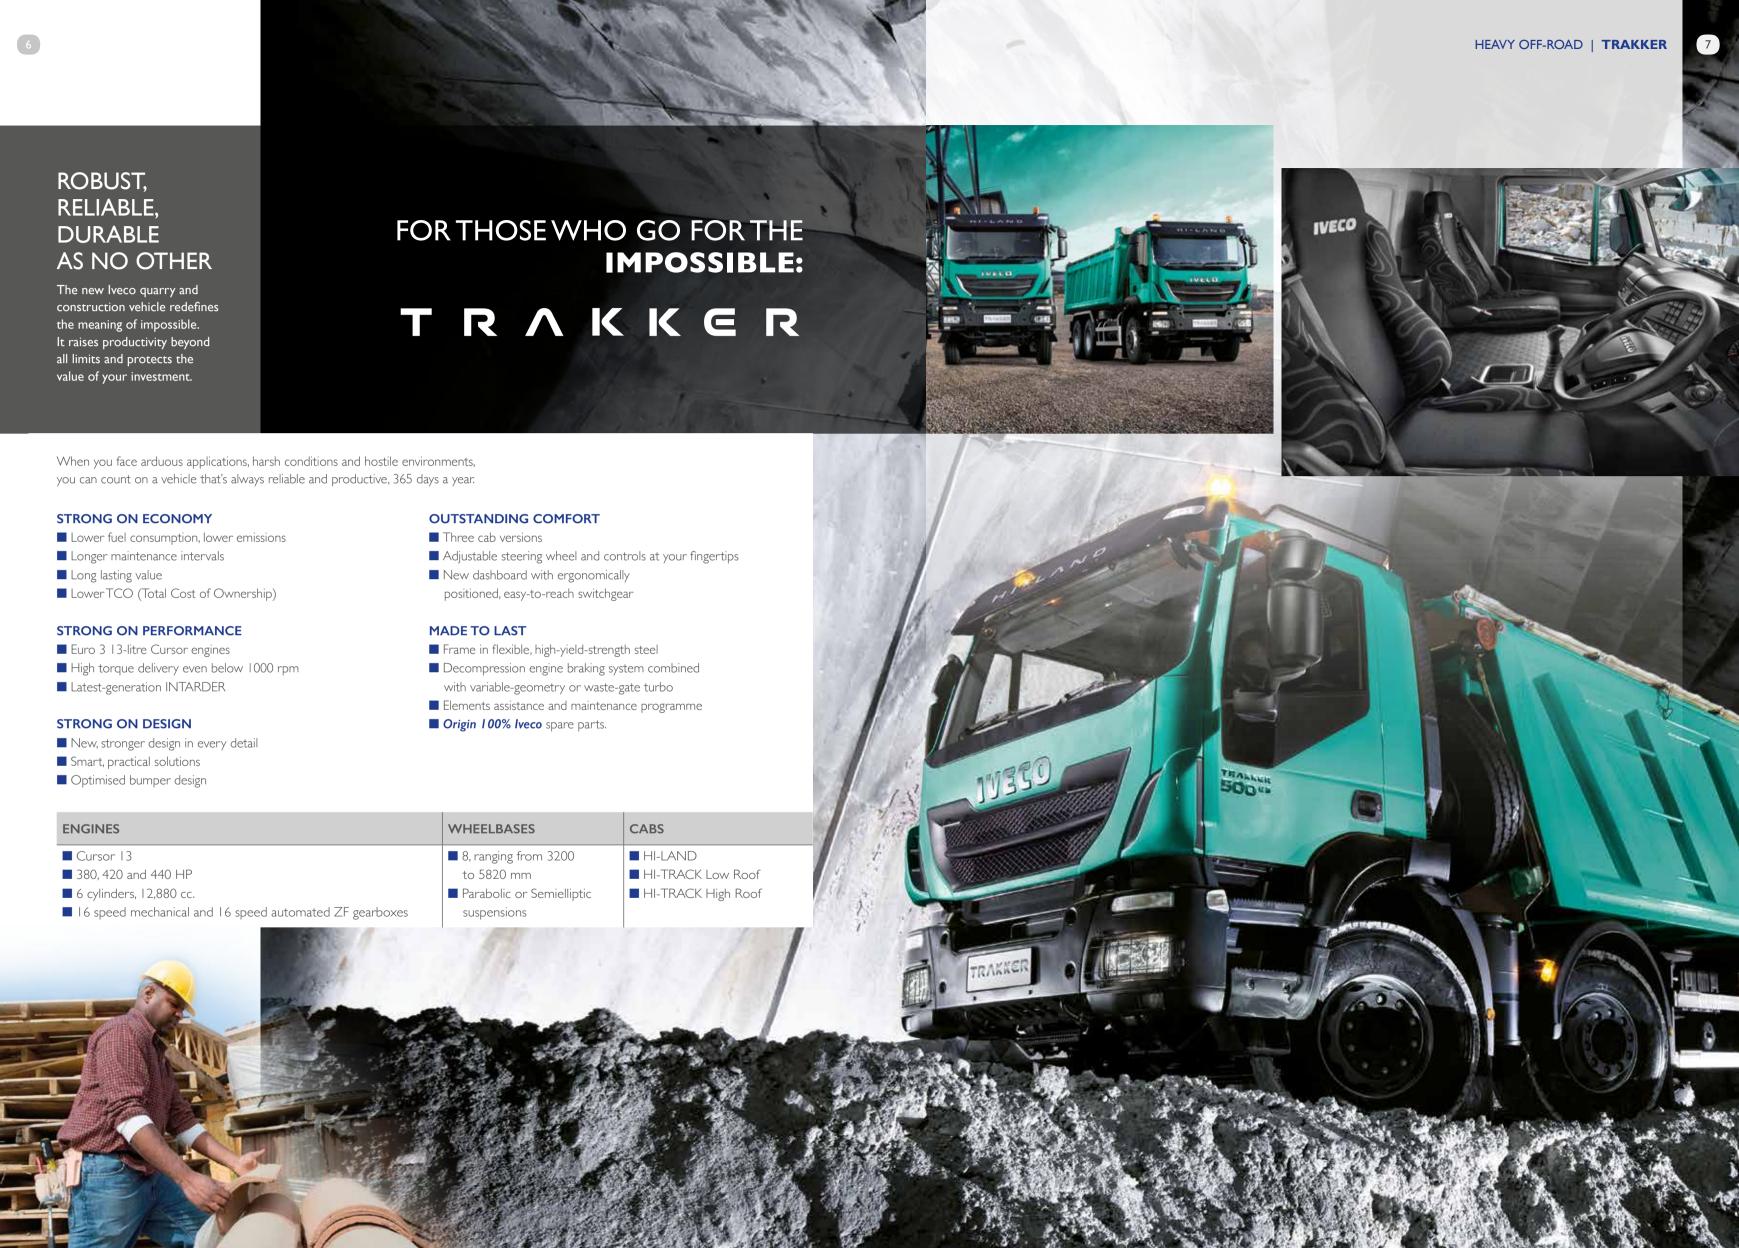

# TRAKKER

"There's no job it can't do."

### **MAIN MISSIONS**

### DOMESTIC/INTERNATIONAL

- Goods transport/general haulage
- Controlled temperature
- Car transport
- Liquid transport
- ... and more

**BURKINA FASO >** 200 Trakker 6X4 Tractor for KANIS Logistique Mission: Logistics- Material Transport

### BEST WITH...

- Trakker HI-TRACK
- 4x2 Tractor + Semi Trailer
- 420 HP
- Large "C" section chassis
- 40 t payload

# **MUNICIPALITY & SERVICES**

- Garbage compactor
- Aerial lift
- Recovery transport
- Sewage/waste
- Winter services
- Airport service truck

### BEST WITH...

- Trakker HI-LAND
- 6x4
- 380 HP
- Large "C" section chassis
- 25 t payload

### BEST WITH...

- Trakker HI-LAND
- 8x4, 6x4
- 420 HP
- Large "C" section chassis
- 30 t payload

### EGYPT > 60 units AD 410T42H 10m³ Mixer for Arab Contractors Mission: Construction projects

OMAN >

207 units for Galfar Engineering & Contracting SAOG