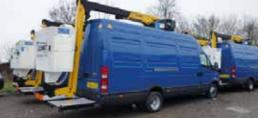

# ULTIMATE VERSATILITY

Has no equal in its class:

- gross vehicle weights up to 7.2 t
- payloads up to 4855 kg.
- single cab, crew cab, chassis cowl, vans, semiwindowed vans, minibuses
- 3 roof heights for van from 1545 to 2100 mm

# **BODYBUILDERS**

The New DAILY chassis cab is the most popular base among bodybuilders: it is the toughest and **the easiest to transform.** 

It can easily be equipped as a box van, tipper, panel van, camper, minibus, vehicle recovery truck, cranetruck, overhead platform and for many other special uses. Its strength means that no job is too big.