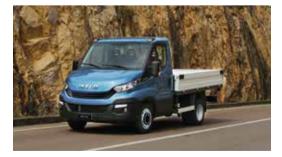

# A REAL TRUCK, IN A COMPACT SIZE

The New DAILY is the toughest of all light commercial vehicles, with the most lasting performance, superb balance on the road, extremely easy drive and the best load volumes in its class.

# a car-derived vehicle, but a real truck:

- chassis in special steel, thicker for greater load capacities
- industrial derived engines, optimized for heavy-duty performance
- rear drive, which guarantees traction and pickup at engine start
- single or twin wheels
- with different wheelbases for vans and chassis cabs.

# ULTIMATE VERSATILITY

Has no equal in its class:

- gross vehicle weights up to 7.2 t
- payloads up to 4855 kg.
- single cab, crew cab, chassis cowl, vans, semiwindowed vans, minibuses
- 3 roof heights for van from 1545 to 2100 mm