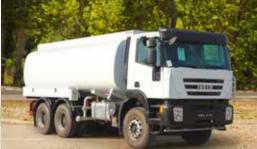

### ■ Tipper

- Liquid transport
- Container transport
- Flat bed
- Asphalt transport
- Concrete mixer & pump
- Tipper
- Crane & crane hooklift ■ Tanker
- Mobile workshop

### FOR ANY LOAD, ANY ROAD, ANY WEATHER

Featuring the all-new three-axle 6x4 version for greater traction and sustained performance in long distance haulage, the Performer tractor series is the best fusion of comfort and robustness.

FOR THOSE WHO GO FOR TOUGH:

PERFORMER

Strong and reliable. When the going gets tough, a Performer always delivers.

- Reliability and power: Cursor 13 engine, ranging from 380 up to 440 HP with a maximum torque of 2100 Nm
- Safety: disk or drum brakes with EBL system
- Economy: single reduction rear axle for high commercial speed and reduced fuel consumption
- Payload: 2 inches Jost 5<sup>th</sup> wheel for up to 60 ton GCW
- Comfort: spacious cab with bunk, low or high roof, air conditioning, external sun visors
- Strength: high resistance steel chassis frame 7.7 mm thick with semielliptic suspensions
- Functionality: 315/80 R 22.5 mixed route tyres with manual or automated gearbox
- Aerodynamics: roof spoiler and side deflectors.