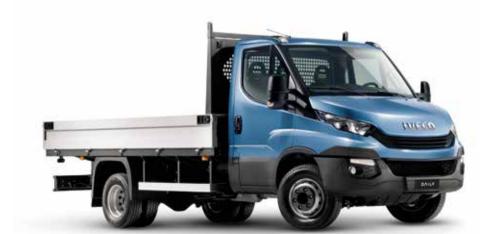

# A REAL TRUCK, IN A COMPACT SIZE

The New DAILY is the toughest of all light commercial vehicles, with the most lasting performance, superb balance on the road, extremely easy drive and the best load volumes in its class.

FOR THOSE WHO GO FOR DYNAMIC:

**2000**DAILY
VAN OFTHEYEAR

2015 DAILY VAN OFTHEYEAR

The New DAILY is **not** 

# a car-derived vehicle, but a real truck:

- chassis in special steel, thicker for greater load capacities
- industrial derived engines, optimized for heavy-duty performance
- rear drive, which guarantees traction and pickup at engine start
- single or twin wheels
- with different wheelbases for vans and chassis cabs.