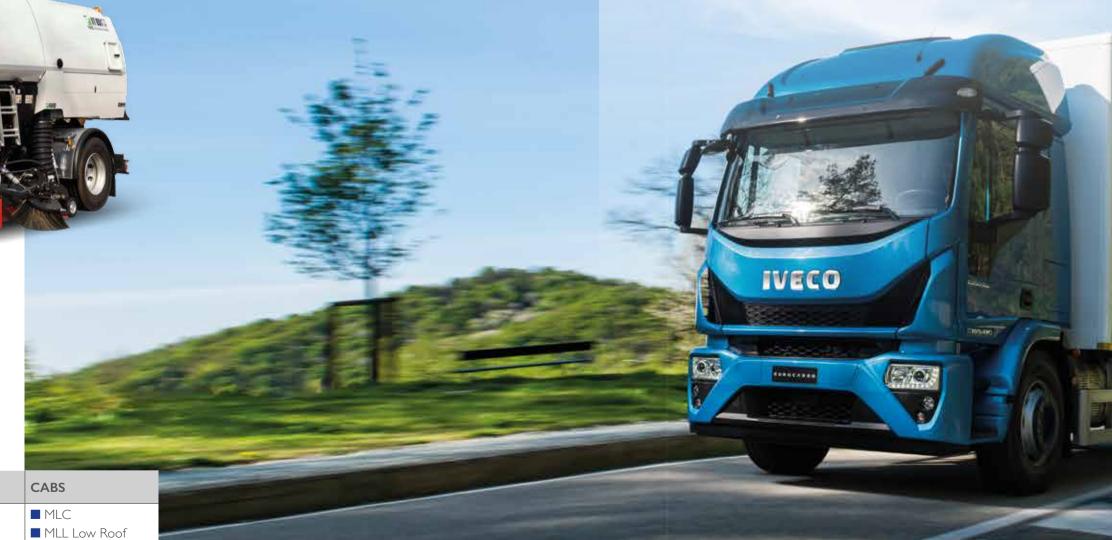

# More than 1,000 variants:

the most comprehensive range in its class

- 8 gross vehicle weight variants (from 9 to 18 tonnes)
- 4 power ratings (from 180 to 280 HP)
- 7 transmissions (six manual, and one automatic)
- 2- and 4-wheel drive
- 12 wheelbases (from 3,105 to 6,210 mm)
- 3 types of cab.

| ENGINES              | WHEELBASES    |  |
|----------------------|---------------|--|
| ■ Tector 6           | ■ 12, ranging |  |
| ■ From 180 to 280 HP | from 3105     |  |
| ■ 6 cylinders        | up to 6570 mm |  |
| ■ 5.9 lt             |               |  |

■ MLL High Roof

MLD