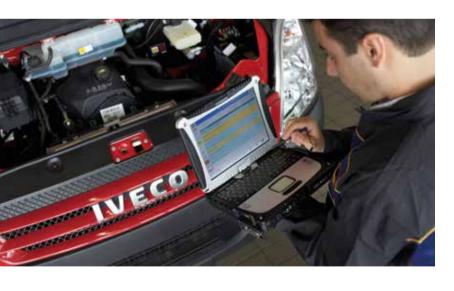

### THE BEST WARRANTY ON THE MARKET

In some countries it can reach up to 2 years or 200,000 km. Many competitors only offer I year while others do not exceed 6 months.

E.A.SY. DIAGNOSTIC PLATFORM

To identify any problems quickly and reliably, and to enable the workshop to solve problems efficiently, Iveco has created a diagnostic platform that reflects the evolution in the product. It is called **E.A.SY.** (Electronic Advanced System), and enables the simple diagnosis of the various electronic control units on the vehicle, using a communications module (ECI) and a specific personal computer. The software for the E.A.SY. platform provides a single, intuitive interface, through which it is possible to consult a guide to repairs indexed by symptom. The ECI module ensures communication with all current and future Iveco control units. Thanks also to interaction with Teleservices and all other **Iveco** support systems to which this system can connect immediately, E.A.SY. is at the heart of Iveco Advanced Diagnosis, representing the access key to the workshop of the future.