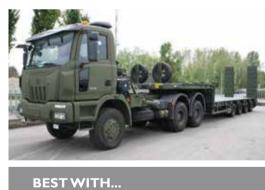

# BEST WITH...

- Astra HD9/HHD9
- Up to 560 HP
   Large "C" section chassis
   Extra reinforced axles
- Torque converter gearboxes■ GCW up to 400 ton

Converted by Astra