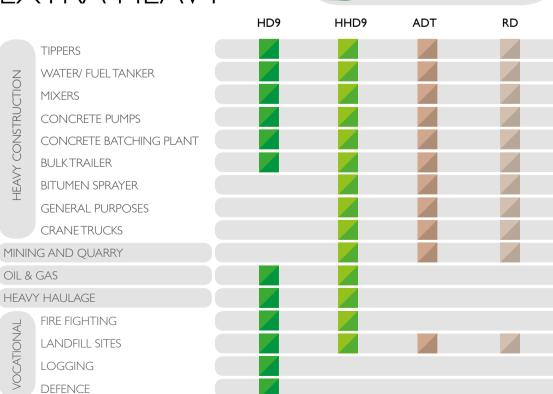

## BEYOND THE ROAD

Machines to work hard with: robust, reliable and versatile trucks which are customized to meet specific client needs. Iveco Astra is a premium manufacturer of construction and mining equipment with 70 years' experience in the most demanding extra-heavy sectors.

■ Wide engine heat exchanger surface

and extra heavy-duty type for engine

■ Heavy duty components (i.e. oversized air filter, brass front suspension bushings)

■ Reinforced transfer box standard

power >500 HP and HHD

FOR THOSE WHO GO FOR **EXTRA-STRONG:** 

|                                                                                                                                                                                                                                                                   | HD9 RANGE                                                    | HHD9 RANGE                                                   | ADT RANGE                                                                                                                                                                    | RD RANGE                                                                                                                                                                 |  |
|-------------------------------------------------------------------------------------------------------------------------------------------------------------------------------------------------------------------------------------------------------------------|--------------------------------------------------------------|--------------------------------------------------------------|------------------------------------------------------------------------------------------------------------------------------------------------------------------------------|--------------------------------------------------------------------------------------------------------------------------------------------------------------------------|--|
|                                                                                                                                                                                                                                                                   | ■ Up to 4 axles ■ Up to 8×8 ■ Up to 560 HP ■ Up to 300 t GCW | ■ Up to 4 axles ■ Up to 8×8 ■ Up to 540 HP ■ Up to 400 t GCW | ■ Up to 37 t payload ■ Permanent 6×6 ■ Up to 456 HP                                                                                                                          | ■ Up to 50 t payload<br>■ Up to 680 HP                                                                                                                                   |  |
| <ul> <li>Gross vehicle weight: up to 63 ton</li> <li>Large chassis "C" section</li> <li>High tensile strength steel (530 MPa)</li> <li>Cast iron rear suspension shoulder with 120 mm pin</li> <li>"Power Ring": rear tandem closed by lower cross bar</li> </ul> |                                                              | n<br>eel (530 MPa)<br>on shoulder                            | <ul> <li>Articulation joint made of double spherical bearing</li> <li>Double-effect steering cylinders</li> <li>Rear suspension system with 2 hydraulic cylinders</li> </ul> | <ul> <li>High-tensile steel chassis frame</li> <li>"A-frame" rear suspension</li> <li>"Power ring": ring-shaped central chassis frame</li> <li>Full automatic</li> </ul> |  |
| Oversized steering rods                                                                                                                                                                                                                                           |                                                              | 5                                                            |                                                                                                                                                                              | transmission with                                                                                                                                                        |  |

# **MINING AND QUARRY**

A complete range for stripping, extraction, transportation and reclamation, carrying heavy loads of mineral ore and waste rock in extreme conditions.

> "Our mission is to go farther and deeper."

### **BEST WITH...**

- Astra HD9/HHD9
- All Wheel Drive
- 480 HP
- Large "C" section chassis
- Reinforced axles
- Automatic/automated gearboxes
- Special tyres
- GVW up to 63 ton

# **HEAVY CONSTRUCTION**

Astra machines support construction works from site preparation to earth removal, from material handling to mud (or snow) sweeping, in the most remote and hard-to-work places of the world.

> "Dams, roads, bridges, power generation plants... no matter where, we'll be there"

### **BEST WITH...**

- Astra HD9
- 6x4, 8x4, 8x6
- 420-480 HP
- Simple mechanical and electronic architecture
- Easy to set up

# BEST WITH...

- Astra HD9/HHD9
- Up to 560 HP
   Large "C" section chassis
   Extra reinforced axles
- Torque converter gearboxes■ GCW up to 400 ton

Converted by Astra

# **OIL AND GAS**

Designed to travel and operate in the most unfavorable weather, driving the worst off-road tracks.

"One of the most difficult jobs on the planet, and this is why they call us."

### **BEST WITH...**

- Astra HD9/HHD9 ■ All Wheel Drive
- Up to 560 HP

- Large "C" section chassis
  Extra reinforced axles
  Special high flotation tyres
  Extra long wheelbases
  GVW up to 63 ton

Converted by Astra

# **HEAVY HAULAGE**

Turbines, boilers, bridge beams and such are huge, heavy and indivisible. Astra vehicles for heavy haulage are designed and manufactured to perform well (and last) in the category up to 400 t.

> "Some loads are too heavy, or too big, to be transported on a standard truck."

# FIRE FIGHTING

Fire fighting vehicles are highly customized. Their high-torque and high-power engines provide excellent on-road and off-road mobility and high speed to attend emergencies.

### BEST WITH...

- Astra HD9
- All Wheel Drive
- Up to 560 HP
- Large "C" section chassis
   Extra reinforced axles
- Automatic gearbox

# **LOGGING**

Forestry maintenance and timber transportation find their ideal machines in the Astra ADT 30, and total traction HD9 and HHD9. A wide range of optionals include winter kits and intarder to improve braking performance when traveling downhill fully loaded.

- Astra HD9
- All wheel drive Up to 560 HP
- Large "C" section chassis
   Long wheelbases, special tyres

If you need a vehicle never seen before, Astra can produce it for you: all our vehicles are built around a double "C" rail straight side member structure, to guarantee robustness and make transformations easier.

### **BEST WITH...**

# **DEFENSE**

Astra vehicles are mainly used for logistic missions and are a benchmark in stability, reliability and safety, also in emergency situations.

A high level of customization is available and all components conform to military standards.

- Astra HD9