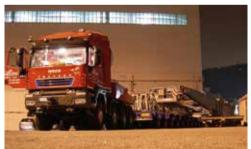

# **HEAVY HAULAGE**

Turbines, boilers, bridge beams and such are huge, heavy and indivisible. Astra vehicles for heavy haulage are designed and manufactured to perform well (and last) in the category up to 400 t.

> "Some loads are too heavy, or too big, to be transported on a standard truck."