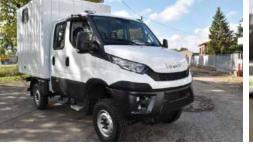

# **SPECIALTIES**

- Rental
- Ambulance
- Fire fighting ■ Special Transport
- Defense

### BEST WITH...

- Daily Van or Cab
- 4x2, 4x4
- 150 HP
- Large "C" section chassis
- 3 t payload

# ULTIMATE VERSATILITY

Has no equal in its class:

- gross vehicle weights up to 7.2 t
- payloads up to 4855 kg.
- single cab, crew cab, chassis cowl, vans, semiwindowed vans, minibuses
- 3 roof heights for van from 1545 to 2100 mm