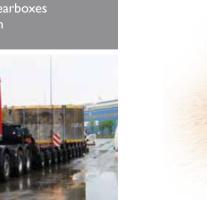

# **HEAVY HAULAGE**

Turbines, boilers, bridge beams and such are huge, heavy and indivisible. Astra vehicles for heavy haulage are designed and manufactured to perform well (and last) in the category up to 400 t.

> "Some loads are too heavy, or too big, to be transported on a standard truck."