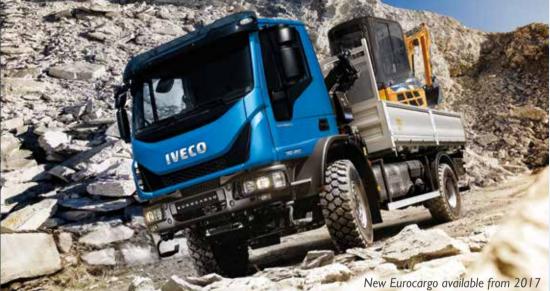

**POWER DAILY MINIBUS** 

\* New Eurocargo available from 2017

DESIGNED FOR THE MOST DEMANDING OFF-ROAD WORK

# EUROCARGO 4X4

- steel bumpers
- retractable access steps
- specially designed radiator guard
- double-reduction rear axle
- single or twin wheels
- steering angle from 40° to 48°, good for urbanconstruction sites.