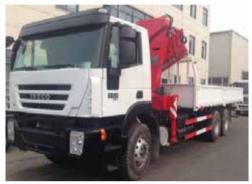

### DOMESTIC/INTERNATIONAL

- Goods transport/general haulage
- Controlled temperature
- Car transport
- Liquid transport
- ... and more

**BURKINA FASO >** 200 Trakker 6X4 Tractor for KANIS Logistique Mission: Logistics- Material Transport

### BEST WITH...

- Trakker HI-TRACK
- 4x2 Tractor + Semi Trailer
- 420 HP
- Large "C" section chassis
- 40 t payload