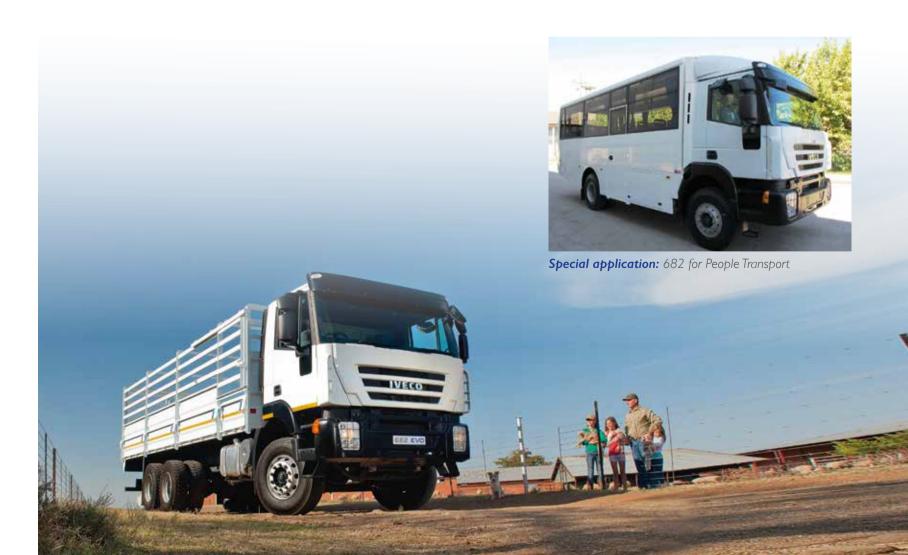

### BEST WITH...

- Performer Full Low Roof
- 4×2 6×4
- 420 HP
- Large "C" section chassis
- 44 t payload

The illustrious Fiat 682 "King of Africa", that helped to get the continent on the road in the '50s, is now a completely new vehicle: a full range with off-road capability but also with speed and comfort on the road.

### BEST WITH...

- 682 DC330G38H
- 6x4
- 380 HP
- Large "C" section chassis
- 27 t payload

682 EVO

Find your version. By combining the different features of the many versions of the 682 EVO, you can create a comprehensive selection, where every need finds the perfect solution.