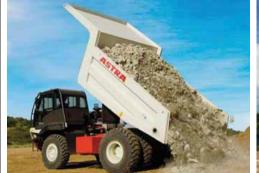

## BEYOND THE ROAD

Machines to work hard with: robust, reliable and versatile trucks which are customized to meet specific client needs. Iveco Astra is a premium manufacturer of construction and mining equipment with 70 years' experience in the most demanding extra-heavy sectors.

# **HEAVY CONSTRUCTION**

Astra machines support construction works from site preparation to earth removal, from material handling to mud (or snow) sweeping, in the most remote and hard-to-work places of the world.

> "Dams, roads, bridges, power generation plants... no matter where, we'll be there"

### **BEST WITH...**

- Astra HD9
- 6x4, 8x4, 8x6
- 420-480 HP
- Simple mechanical and electronic architecture
- Easy to set up