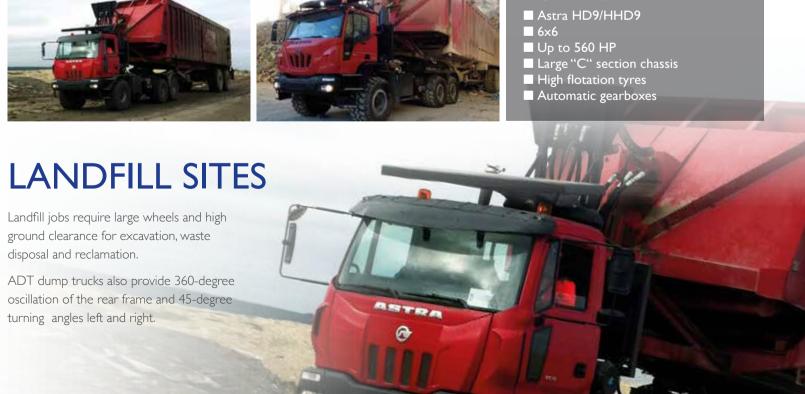

# **MINING AND QUARRY**

A complete range for stripping, extraction, transportation and reclamation, carrying heavy loads of mineral ore and waste rock in extreme conditions.

> "Our mission is to go farther and deeper."